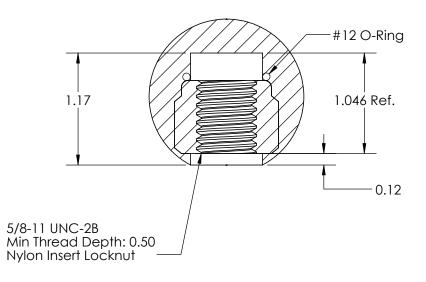

Actual Size

| FOR CUSTOMER APPROVAL ONLY | REV | BY                                                                           | DATE     | COMMENT                                                                                      | DIMENSIONS ARE IN INCHES                              | DRAWN              | JBA        | NNOVATIVE COM                                            | PONENTS        |  |
|----------------------------|-----|------------------------------------------------------------------------------|----------|----------------------------------------------------------------------------------------------|-------------------------------------------------------|--------------------|------------|----------------------------------------------------------|----------------|--|
| NAME:                      | 0   | JBA                                                                          | 03/13/13 | RELEASE DATE                                                                                 | TOLERANCES                                            | APPROVED           | LQR        | GIIII O VI (II VE COIVI                                  | I OI1LI113     |  |
|                            |     |                                                                              |          |                                                                                              | FRACTIONAL± TWO PLACE DECIMAL ± 0.03                  | DATE               | 03/13/2013 | PART NAME                                                |                |  |
| TITLE:                     |     |                                                                              |          |                                                                                              | THREE PLACE DECIMAL ± 0.010<br>UNLESS OTHERWISE NOTED | COMMENTS           |            | 1.63" Ball Knob, 5/8-11 W/ Locking<br>Steel, Zinc Insert |                |  |
| DATE:                      |     |                                                                              |          |                                                                                              | KNOB MATERIAL                                         |                    |            |                                                          |                |  |
|                            |     | PROPRIETARY AND CONFIDENTIAL                                                 |          |                                                                                              | Polypropylene, Black                                  | INSERT MATERIAL    |            |                                                          |                |  |
| SIGNATURE:                 |     |                                                                              |          | I CONTAINED IN THIS DRAWING IS THE SOLE PROPERTY OMPONENTS. ANY REPRODUCTION IN PART OR AS A | Textured                                              | Steel              |            | PART NUMBER                                              | DRAWING NUMBER |  |
|                            |     | WHOLE WITHOUT THE WRITTEN PERMISSION OF INNOVATIVE COMPONENTS IS PROHIBITED. |          |                                                                                              | INSERT PART NUMBER SN1CNE21                           | INSERT FINISH Zinc |            | KN1CB5-L-21                                              | B5             |  |
|                            |     |                                                                              |          |                                                                                              | •                                                     | •                  |            | -                                                        | SHEET 1 OF 1   |  |