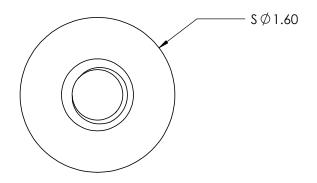

Actual Size

| FOR CUSTOMER APPROVAL ONLY | REV | BY                                                                           | DATE     | COMMENT                                                                                      | DIMENSIONS ARE IN INCHES                              | DRAWN              | JBA        | NNOVATIVE COM                                            | PONENTS        |  |
|----------------------------|-----|------------------------------------------------------------------------------|----------|----------------------------------------------------------------------------------------------|-------------------------------------------------------|--------------------|------------|----------------------------------------------------------|----------------|--|
| NAME:                      | 0   | JBA                                                                          | 03/13/13 | RELEASE DATE                                                                                 | TOLERANCES                                            | APPROVED           | LQR        | GIIII O VI (II VE COIVI                                  | I OI1LI113     |  |
|                            |     |                                                                              |          |                                                                                              | FRACTIONAL± TWO PLACE DECIMAL ± 0.03                  | DATE               | 03/13/2013 | PART NAME                                                |                |  |
| TITLE:                     |     |                                                                              |          |                                                                                              | THREE PLACE DECIMAL ± 0.010<br>UNLESS OTHERWISE NOTED | COMMENTS           |            | 1.63" Ball Knob, 5/8-11 W/ Locking<br>Steel, Zinc Insert |                |  |
| DATE:                      |     |                                                                              |          |                                                                                              | KNOB MATERIAL                                         |                    |            |                                                          |                |  |
|                            |     | PROPRIETARY AND CONFIDENTIAL                                                 |          |                                                                                              | Polypropylene, Black                                  | INSERT MATERIAL    |            |                                                          |                |  |
| SIGNATURE:                 |     |                                                                              |          | I CONTAINED IN THIS DRAWING IS THE SOLE PROPERTY OMPONENTS. ANY REPRODUCTION IN PART OR AS A | Textured                                              | Steel              |            | PART NUMBER                                              | DRAWING NUMBER |  |
|                            |     | WHOLE WITHOUT THE WRITTEN PERMISSION OF INNOVATIVE COMPONENTS IS PROHIBITED. |          |                                                                                              | INSERT PART NUMBER SN1CNE21                           | INSERT FINISH Zinc |            | KN1CB5-L-21                                              | B5             |  |
|                            |     |                                                                              |          |                                                                                              | •                                                     | •                  |            | -                                                        | SHEET 1 OF 1   |  |