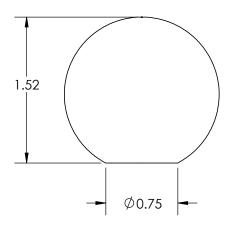

Actual Size

| FOR CUSTOMER APPROVAL ONLY | REV | BY                                                                           | DATE     | COMMENT                                                                                      | DIMENSIONS ARE IN INCHES                              | DRAWN              | JBA        | NNOVATIVE COM                                            | PONENTS        |  |
|----------------------------|-----|------------------------------------------------------------------------------|----------|----------------------------------------------------------------------------------------------|-------------------------------------------------------|--------------------|------------|----------------------------------------------------------|----------------|--|
| NAME:                      | 0   | JBA                                                                          | 03/13/13 | RELEASE DATE                                                                                 | TOLERANCES                                            | APPROVED           | LQR        | GIIII O VI (II VE COIVI                                  | I OI1LI113     |  |
|                            |     |                                                                              |          |                                                                                              | FRACTIONAL± TWO PLACE DECIMAL ± 0.03                  | DATE               | 03/13/2013 | PART NAME                                                |                |  |
| TITLE:                     |     |                                                                              |          |                                                                                              | THREE PLACE DECIMAL ± 0.010<br>UNLESS OTHERWISE NOTED | COMMENTS           |            | 1.63" Ball Knob, 5/8-11 W/ Locking<br>Steel, Zinc Insert |                |  |
| DATE:                      |     |                                                                              |          |                                                                                              | KNOB MATERIAL                                         |                    |            |                                                          |                |  |
|                            |     | PROPRIETARY AND CONFIDENTIAL                                                 |          |                                                                                              | Polypropylene, Black                                  | INSERT MATERIAL    |            |                                                          |                |  |
| SIGNATURE:                 |     |                                                                              |          | I CONTAINED IN THIS DRAWING IS THE SOLE PROPERTY OMPONENTS. ANY REPRODUCTION IN PART OR AS A | Textured                                              | Steel              |            | PART NUMBER                                              | DRAWING NUMBER |  |
|                            |     | WHOLE WITHOUT THE WRITTEN PERMISSION OF INNOVATIVE COMPONENTS IS PROHIBITED. |          |                                                                                              | INSERT PART NUMBER SN1CNE21                           | INSERT FINISH Zinc |            | KN1CB5-L-21                                              | B5             |  |
|                            |     |                                                                              |          |                                                                                              | •                                                     | •                  |            | -                                                        | SHEET 1 OF 1   |  |