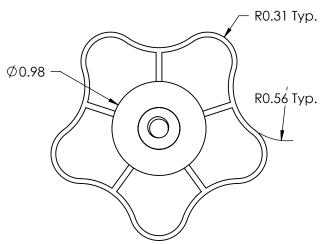

| REV                       | BY  | DATE     | COMMENT                  | TOLERANCES  FRACTIONAL +  | DRAWN                 | JSR        | OINNOVATIVE COMPONENTS |                |
|---------------------------|-----|----------|--------------------------|---------------------------|-----------------------|------------|------------------------|----------------|
| 0                         | JSR | 10/08/10 | RELEASE DATE             |                           | APPROVED              | LQR        |                        |                |
| 1                         | PPD | 8/15/14  | Changed Part Description |                           | DATE                  | 10/08/2010 | PART NAME              |                |
|                           |     |          |                          |                           | COMMENTS              |            | 2 1/4" Star Knob       |                |
|                           |     |          |                          |                           |                       |            |                        |                |
|                           |     |          |                          | KNOB MATERIAL             |                       |            | 1/4-20 Steel, Zinc     |                |
|                           |     |          |                          | Polypropylene, Black      |                       |            |                        |                |
|                           |     |          |                          | KNOB FINISH Textured      | INSERT MATERIAL Steel |            | PART NUMBER            | DRAWING NUMBER |
|                           |     |          |                          | INSERT PART NUMBER NF4C21 | INSERT FINISH Zinc    |            | KN4C5\$421             | 5\$4           |
| COMPONENTS IS PROHIBITED. |     |          | ROHIBITED.               |                           |                       |            | SCALE 1:1              | SHEET 1 OF 1   |