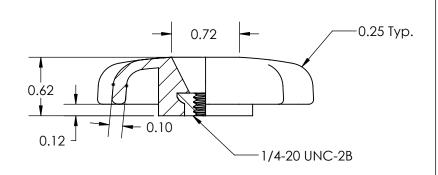

| REV                       | BY  | DATE     | COMMENT                  | TOLERANCES  FRACTIONAL +  | DRAWN                 | JSR        | OINNOVATIVE COMPONENTS |                |
|---------------------------|-----|----------|--------------------------|---------------------------|-----------------------|------------|------------------------|----------------|
| 0                         | JSR | 10/08/10 | RELEASE DATE             |                           | APPROVED              | LQR        |                        |                |
| 1                         | PPD | 8/15/14  | Changed Part Description |                           | DATE                  | 10/08/2010 | PART NAME              |                |
|                           |     |          |                          |                           | COMMENTS              |            | 2 1/4" Star Knob       |                |
|                           |     |          |                          |                           |                       |            |                        |                |
|                           |     |          |                          | KNOB MATERIAL             |                       |            | 1/4-20 Steel, Zinc     |                |
|                           |     |          |                          | Polypropylene, Black      |                       |            |                        |                |
|                           |     |          |                          | KNOB FINISH Textured      | INSERT MATERIAL Steel |            | PART NUMBER            | DRAWING NUMBER |
|                           |     |          |                          | INSERT PART NUMBER NF4C21 | INSERT FINISH Zinc    |            | KN4C5\$421             | 5\$4           |
| COMPONENTS IS PROHIBITED. |     |          | ROHIBITED.               |                           |                       |            | SCALE 1:1              | SHEET 1 OF 1   |