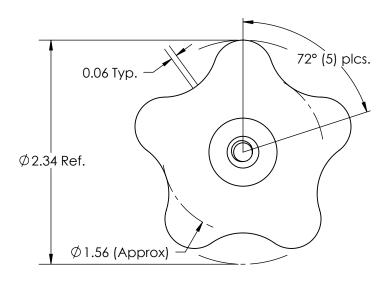

| REV                       | BY  | DATE     | COMMENT                  | TOLERANCES  FRACTIONAL +  | DRAWN                 | JSR        | OINNOVATIVE COMPONENTS |                |
|---------------------------|-----|----------|--------------------------|---------------------------|-----------------------|------------|------------------------|----------------|
| 0                         | JSR | 10/08/10 | RELEASE DATE             |                           | APPROVED              | LQR        |                        |                |
| 1                         | PPD | 8/15/14  | Changed Part Description |                           | DATE                  | 10/08/2010 | PART NAME              |                |
|                           |     |          |                          |                           | COMMENTS              |            | 2 1/4" Star Knob       |                |
|                           |     |          |                          |                           |                       |            |                        |                |
|                           |     |          |                          | KNOB MATERIAL             |                       |            | 1/4-20 Steel, Zinc     |                |
|                           |     |          |                          | Polypropylene, Black      |                       |            |                        |                |
|                           |     |          |                          | KNOB FINISH Textured      | INSERT MATERIAL Steel |            | PART NUMBER            | DRAWING NUMBER |
|                           |     |          |                          | INSERT PART NUMBER NF4C21 | INSERT FINISH Zinc    |            | KN4C5\$421             | 5\$4           |
| COMPONENTS IS PROHIBITED. |     |          | ROHIBITED.               |                           |                       |            | SCALE 1:1              | SHEET 1 OF 1   |