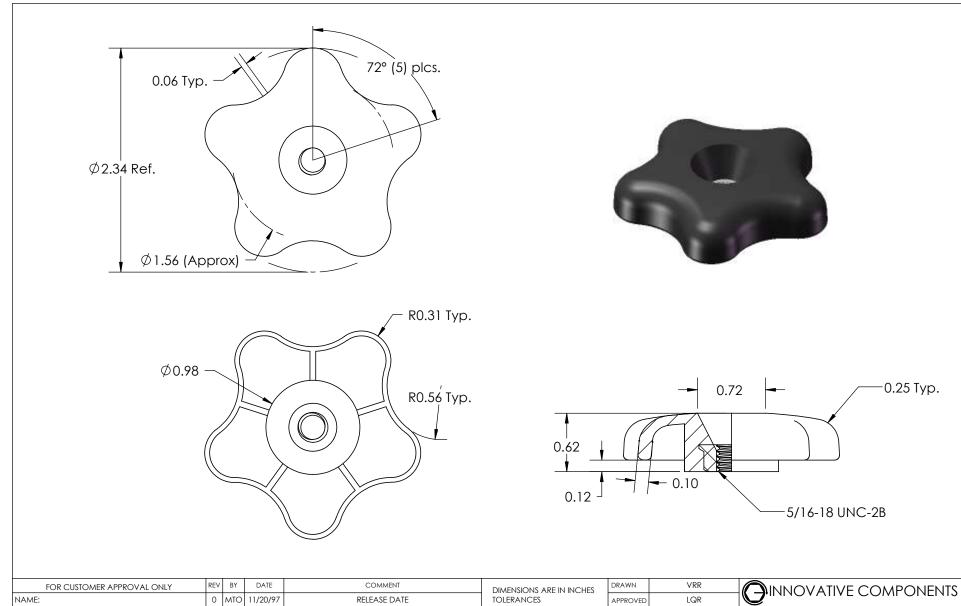

| FOR CUSTOMER APPROVAL ONLY | REV                                                                                                                                                                                                    | BY  | DATE     | COMMENT                                     | DIMENSIONS ARE IN INCHES             | DRAWN                                    | VRR        | NNOVATIVE COM                                           | PONENTS                       |
|----------------------------|--------------------------------------------------------------------------------------------------------------------------------------------------------------------------------------------------------|-----|----------|---------------------------------------------|--------------------------------------|------------------------------------------|------------|---------------------------------------------------------|-------------------------------|
| NAME:                      | 0                                                                                                                                                                                                      | МТО | 11/20/97 | RELEASE DATE                                | TOLERANCES                           | APPROVED                                 | LQR        | GALALIAE COM                                            | I OIVLIVIS                    |
|                            | 1                                                                                                                                                                                                      | TM  | 10/18/00 | -                                           | FRACTIONAL± TWO PLACE DECIMAL ± 0.03 | DATE                                     | 08/11/2014 | PART NAME                                               |                               |
| TITLE:                     | 2                                                                                                                                                                                                      | мхо | 04/21/07 | REVISED INTO SOLID WORKS, DRAWN THRU HOLE   | THREE PLACE DECIMAL ± 0.010          | COMMENTS MIN. TORQUE N/A inlbs.          |            | 2.25" Star Knob 5/16-18 Steel<br>Zinc Insert, .120" Hub |                               |
|                            | 3                                                                                                                                                                                                      | JBA | 10/23/12 | Added Signature Box                         | UNLESS OTHERWISE NOTED               |                                          |            |                                                         |                               |
| DATE:                      | 4                                                                                                                                                                                                      | VRR | 08/11/14 | Changed the description                     | KNOB MATERIAL                        |                                          |            |                                                         |                               |
|                            | PROPRIETARY AND CONFIDENTIAL                                                                                                                                                                           |     |          |                                             | Polypropylene, Black                 |                                          |            |                                                         |                               |
| SIGNATURE:                 | THE INFORMATION CONTAINED IN THIS DRAWING IS THE SOLE PROPERTY OF INNOVATIVE COMPONENTS. ANY REPRODUCTION IN PART OR AS A WHOLE WITHOUT THE WRITTEN PERMISSION OF INNOVATIVE COMPONENTS IS PROHIBITED. |     |          | OMPONENTS. ANY REPRODUCTION IN PART OR AS A | KNOB FINISH Textured                 | INSERT MATERIAL Steel INSERT FINISH Zinc |            | PART NUMBER KN5C5S421                                   | DRAWING NUMBER<br>08-05-14 R4 |
|                            |                                                                                                                                                                                                        |     |          |                                             | INSERT PART NUMBER NF5C21            |                                          |            |                                                         |                               |