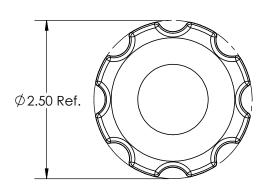

| FOR CUSTOMER APPROVAL ONLY | REV | BY                                                                                                                                                                                                     | DATE     | COMMENT      | DIMENSIONS ARE IN INCHES                           | DRAWN                       | VRR            | (A) INNOVATIVE COMPONEN                        |                               |  |
|----------------------------|-----|--------------------------------------------------------------------------------------------------------------------------------------------------------------------------------------------------------|----------|--------------|----------------------------------------------------|-----------------------------|----------------|------------------------------------------------|-------------------------------|--|
| NAME:                      | 0   | TW                                                                                                                                                                                                     | 01/23/17 | RELEASE DATE | TOLERANCES                                         | APPROVED                    | LQR            |                                                |                               |  |
|                            |     |                                                                                                                                                                                                        |          |              | FRACTIONAL± TWO PLACE DECIMAL ± 0.03               | DATE                        | 01/23/2017     | PART NAME                                      |                               |  |
| TITLE:                     |     |                                                                                                                                                                                                        |          |              | THREE PLACE DECIMAL ± 0.010 UNLESS OTHERWISE NOTED |                             | aterial Usage  | 2 1/2" Soft Touch Fluted Knob<br>5/16-18 Blind |                               |  |
| DATE:                      | -   |                                                                                                                                                                                                        |          |              | MATERIAL                                           | Soft Touch<br>0.0258 Pounds |                | Steel Zinc and Yellow                          |                               |  |
| DATE.                      |     | PROPRIETARY AND CONFIDENTIAL                                                                                                                                                                           |          |              | Polypropylene, Black                               | 0.02361 001103              |                | Solid Hub                                      |                               |  |
| SIGNATURE:                 | 7 ( | THE INFORMATION CONTAINED IN THIS DRAWING IS THE SOLE PROPERTY OF INNOVATIVE COMPONENTS. ANY REPRODUCTION IN PART OR AS A WHOLE WITHOUT THE WRITTEN PERMISSION OF INNOVATIVE COMPONENTS IS PROHIBITED. |          |              | TPE-48 Shore A                                     | INSERT MATI                 | ERIAL<br>Steel | PART NUMBER DRAWING NUM                        | DRAWING NUMBER<br>01-23-17 RO |  |
|                            | 1   |                                                                                                                                                                                                        |          |              | INNER PART NUMBER KN5CF6-B-22                      | INSERT FINISH 7inc & Yellow |                | KINOC 17000ZZ                                  | SHEET 1 OF 1                  |  |