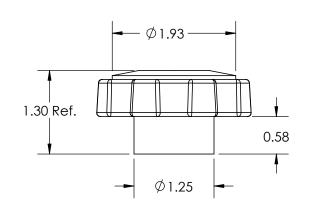

| FOR CUSTOMER APPROVAL ONLY | REV | BY                                                                                                                                                                                                     | DATE     | COMMENT      | DIMENSIONS ARE IN INCHES                           | DRAWN                       | VRR            | (A) INNOVATIVE COMPONEN                        |                               |  |
|----------------------------|-----|--------------------------------------------------------------------------------------------------------------------------------------------------------------------------------------------------------|----------|--------------|----------------------------------------------------|-----------------------------|----------------|------------------------------------------------|-------------------------------|--|
| NAME:                      | 0   | TW                                                                                                                                                                                                     | 01/23/17 | RELEASE DATE | TOLERANCES                                         | APPROVED                    | LQR            |                                                |                               |  |
|                            |     |                                                                                                                                                                                                        |          |              | FRACTIONAL± TWO PLACE DECIMAL ± 0.03               | DATE                        | 01/23/2017     | PART NAME                                      |                               |  |
| TITLE:                     |     |                                                                                                                                                                                                        |          |              | THREE PLACE DECIMAL ± 0.010 UNLESS OTHERWISE NOTED |                             | aterial Usage  | 2 1/2" Soft Touch Fluted Knob<br>5/16-18 Blind |                               |  |
| DATE:                      | -   |                                                                                                                                                                                                        |          |              | MATERIAL                                           | Soft Touch<br>0.0258 Pounds |                | Steel Zinc and Yellow                          |                               |  |
| DATE.                      |     | PROPRIETARY AND CONFIDENTIAL                                                                                                                                                                           |          |              | Polypropylene, Black                               | 0.02361 001103              |                | Solid Hub                                      |                               |  |
| SIGNATURE:                 | 7 ( | THE INFORMATION CONTAINED IN THIS DRAWING IS THE SOLE PROPERTY OF INNOVATIVE COMPONENTS. ANY REPRODUCTION IN PART OR AS A WHOLE WITHOUT THE WRITTEN PERMISSION OF INNOVATIVE COMPONENTS IS PROHIBITED. |          |              | TPE-48 Shore A                                     | INSERT MATI                 | ERIAL<br>Steel | PART NUMBER DRAWING NUM                        | DRAWING NUMBER<br>01-23-17 RO |  |
|                            | 1   |                                                                                                                                                                                                        |          |              | INNER PART NUMBER KN5CF6-B-22                      | INSERT FINISH 7inc & Yellow |                | KINOC 17000ZZ                                  | SHEET 1 OF 1                  |  |