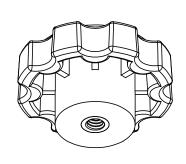

| FOR CUSTOMER APPROVAL ONLY | REV | BY                                                                                                                                                                                                     | DATE     | COMMENT      | DIMENSIONS ARE IN INCHES                           | DRAWN                       | VRR            | (A) INNOVATIVE COMPONEN                        |                               |  |
|----------------------------|-----|--------------------------------------------------------------------------------------------------------------------------------------------------------------------------------------------------------|----------|--------------|----------------------------------------------------|-----------------------------|----------------|------------------------------------------------|-------------------------------|--|
| NAME:                      | 0   | TW                                                                                                                                                                                                     | 01/23/17 | RELEASE DATE | TOLERANCES                                         | APPROVED                    | LQR            |                                                |                               |  |
|                            |     |                                                                                                                                                                                                        |          |              | FRACTIONAL± TWO PLACE DECIMAL ± 0.03               | DATE                        | 01/23/2017     | PART NAME                                      |                               |  |
| TITLE:                     |     |                                                                                                                                                                                                        |          |              | THREE PLACE DECIMAL ± 0.010 UNLESS OTHERWISE NOTED |                             | aterial Usage  | 2 1/2" Soft Touch Fluted Knob<br>5/16-18 Blind |                               |  |
| DATE:                      | -   |                                                                                                                                                                                                        |          |              | MATERIAL                                           | Soft Touch<br>0.0258 Pounds |                | Steel Zinc and Yellow                          |                               |  |
| DATE.                      |     | PROPRIETARY AND CONFIDENTIAL                                                                                                                                                                           |          |              | Polypropylene, Black                               | 0.02361 001103              |                | Solid Hub                                      |                               |  |
| SIGNATURE:                 | 7 ( | THE INFORMATION CONTAINED IN THIS DRAWING IS THE SOLE PROPERTY OF INNOVATIVE COMPONENTS. ANY REPRODUCTION IN PART OR AS A WHOLE WITHOUT THE WRITTEN PERMISSION OF INNOVATIVE COMPONENTS IS PROHIBITED. |          |              | TPE-48 Shore A                                     | INSERT MATI                 | ERIAL<br>Steel | PART NUMBER DRAWING NUM                        | DRAWING NUMBER<br>01-23-17 RO |  |
|                            | 1   |                                                                                                                                                                                                        |          |              | INNER PART NUMBER KN5CF6-B-22                      | INSERT FINISH 7inc & Yellow |                | KINOC 17000ZZ                                  | SHEET 1 OF 1                  |  |