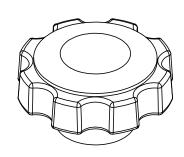

| FOR CUSTOMER APPROVAL ONLY | REV | BY                                                                                                                                                                                                     | DATE     | COMMENT      | DIMENSIONS ARE IN INCHES                           | DRAWN                       | VRR            | (A) INNOVATIVE COMPONEN                        |                               |  |
|----------------------------|-----|--------------------------------------------------------------------------------------------------------------------------------------------------------------------------------------------------------|----------|--------------|----------------------------------------------------|-----------------------------|----------------|------------------------------------------------|-------------------------------|--|
| NAME:                      | 0   | TW                                                                                                                                                                                                     | 01/23/17 | RELEASE DATE | TOLERANCES                                         | APPROVED                    | LQR            |                                                |                               |  |
|                            |     |                                                                                                                                                                                                        |          |              | FRACTIONAL± TWO PLACE DECIMAL ± 0.03               | DATE                        | 01/23/2017     | PART NAME                                      |                               |  |
| TITLE:                     |     |                                                                                                                                                                                                        |          |              | THREE PLACE DECIMAL ± 0.010 UNLESS OTHERWISE NOTED |                             | aterial Usage  | 2 1/2" Soft Touch Fluted Knob<br>5/16-18 Blind |                               |  |
| DATE:                      | -   |                                                                                                                                                                                                        |          |              | MATERIAL                                           | Soft Touch<br>0.0258 Pounds |                | Steel Zinc and Yellow                          |                               |  |
| DATE.                      |     | PROPRIETARY AND CONFIDENTIAL                                                                                                                                                                           |          |              | Polypropylene, Black                               | 0.02361 001103              |                | Solid Hub                                      |                               |  |
| SIGNATURE:                 | 7 ( | THE INFORMATION CONTAINED IN THIS DRAWING IS THE SOLE PROPERTY OF INNOVATIVE COMPONENTS. ANY REPRODUCTION IN PART OR AS A WHOLE WITHOUT THE WRITTEN PERMISSION OF INNOVATIVE COMPONENTS IS PROHIBITED. |          |              | TPE-48 Shore A                                     | INSERT MATI                 | ERIAL<br>Steel | PART NUMBER DRAWING NUM                        | DRAWING NUMBER<br>01-23-17 RO |  |
|                            | 1   |                                                                                                                                                                                                        |          |              | INNER PART NUMBER KN5CF6-B-22                      | INSERT FINISH 7inc & Yellow |                | KINOC 17000ZZ                                  | SHEET 1 OF 1                  |  |