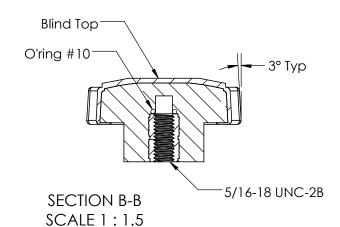

| FOR CUSTOMER APPROVAL ONLY | REV | BY                                                                                                                                                                                                     | DATE     | COMMENT      | DIMENSIONS ARE IN INCHES                           | DRAWN                       | VRR            | (A) INNOVATIVE COMPONEN                        |                               |  |
|----------------------------|-----|--------------------------------------------------------------------------------------------------------------------------------------------------------------------------------------------------------|----------|--------------|----------------------------------------------------|-----------------------------|----------------|------------------------------------------------|-------------------------------|--|
| NAME:                      | 0   | TW                                                                                                                                                                                                     | 01/23/17 | RELEASE DATE | TOLERANCES                                         | APPROVED                    | LQR            |                                                |                               |  |
|                            |     |                                                                                                                                                                                                        |          |              | FRACTIONAL± TWO PLACE DECIMAL ± 0.03               | DATE                        | 01/23/2017     | PART NAME                                      |                               |  |
| TITLE:                     |     |                                                                                                                                                                                                        |          |              | THREE PLACE DECIMAL ± 0.010 UNLESS OTHERWISE NOTED |                             | aterial Usage  | 2 1/2" Soft Touch Fluted Knob<br>5/16-18 Blind |                               |  |
| DATE:                      | -   |                                                                                                                                                                                                        |          |              | MATERIAL                                           | Soft Touch<br>0.0258 Pounds |                | Steel Zinc and Yellow                          |                               |  |
| DATE.                      |     | PROPRIETARY AND CONFIDENTIAL                                                                                                                                                                           |          |              | Polypropylene, Black                               | 0.02361 001103              |                | Solid Hub                                      |                               |  |
| SIGNATURE:                 | 7 ( | THE INFORMATION CONTAINED IN THIS DRAWING IS THE SOLE PROPERTY OF INNOVATIVE COMPONENTS. ANY REPRODUCTION IN PART OR AS A WHOLE WITHOUT THE WRITTEN PERMISSION OF INNOVATIVE COMPONENTS IS PROHIBITED. |          |              | TPE-48 Shore A                                     | INSERT MATI                 | ERIAL<br>Steel | PART NUMBER DRAWING NUM                        | DRAWING NUMBER<br>01-23-17 RO |  |
|                            | 1   |                                                                                                                                                                                                        |          |              | INNER PART NUMBER KN5CF6-B-22                      | INSERT FINISH 7inc & Yellow |                | KINOC 17000ZZ                                  | SHEET 1 OF 1                  |  |