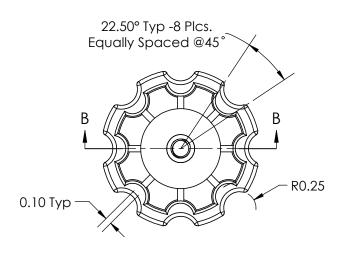

| FOR CUSTOMER APPROVAL ONLY | REV | BY                                                                                                                                                                                                     | DATE     | COMMENT      | DIMENSIONS ARE IN INCHES                           | DRAWN                       | VRR            | (A) INNOVATIVE COMPONEN                        |                               |  |
|----------------------------|-----|--------------------------------------------------------------------------------------------------------------------------------------------------------------------------------------------------------|----------|--------------|----------------------------------------------------|-----------------------------|----------------|------------------------------------------------|-------------------------------|--|
| NAME:                      | 0   | TW                                                                                                                                                                                                     | 01/23/17 | RELEASE DATE | TOLERANCES                                         | APPROVED                    | LQR            |                                                |                               |  |
|                            |     |                                                                                                                                                                                                        |          |              | FRACTIONAL± TWO PLACE DECIMAL ± 0.03               | DATE                        | 01/23/2017     | PART NAME                                      |                               |  |
| TITLE:                     |     |                                                                                                                                                                                                        |          |              | THREE PLACE DECIMAL ± 0.010 UNLESS OTHERWISE NOTED |                             | aterial Usage  | 2 1/2" Soft Touch Fluted Knob<br>5/16-18 Blind |                               |  |
| DATE:                      | -   |                                                                                                                                                                                                        |          |              | MATERIAL                                           | Soft Touch<br>0.0258 Pounds |                | Steel Zinc and Yellow                          |                               |  |
| DATE.                      |     | PROPRIETARY AND CONFIDENTIAL                                                                                                                                                                           |          |              | Polypropylene, Black                               | 0.02361 001103              |                | Solid Hub                                      |                               |  |
| SIGNATURE:                 | 7 ( | THE INFORMATION CONTAINED IN THIS DRAWING IS THE SOLE PROPERTY OF INNOVATIVE COMPONENTS. ANY REPRODUCTION IN PART OR AS A WHOLE WITHOUT THE WRITTEN PERMISSION OF INNOVATIVE COMPONENTS IS PROHIBITED. |          |              | TPE-48 Shore A                                     | INSERT MATI                 | ERIAL<br>Steel | PART NUMBER DRAWING NUM                        | DRAWING NUMBER<br>01-23-17 RO |  |
|                            | 1   |                                                                                                                                                                                                        |          |              | INNER PART NUMBER KN5CF6-B-22                      | INSERT FINISH 7inc & Yellow |                | KINOC 17000ZZ                                  | SHEET 1 OF 1                  |  |