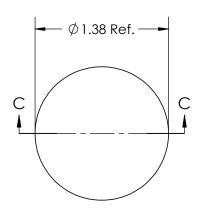

SECTION C-C

| FOR CUSTOMER APPROVAL ONLY | RE' | √ BY                                                       | DATE     | COMMENT                        | DIMENSIONS ARE IN INCHES TOLERANCES FRACTIONAL± TWO PLACE DECIMAL ± 0.03 THREE PLACE DECIMAL ± 0.010 UNLESS OTHERWISE NOTED | DRAWN                                    | VRR        | MINNOVATIVE COMPONENTS     | 2TI          |
|----------------------------|-----|------------------------------------------------------------|----------|--------------------------------|-----------------------------------------------------------------------------------------------------------------------------|------------------------------------------|------------|----------------------------|--------------|
| NAME:                      | 0   | MTO                                                        | 12/09/92 | RELEASE DATE                   |                                                                                                                             | APPROVED                                 | LQR        | Gallata Comi Chemi         |              |
|                            | 1   | COR                                                        | 09/06/11 | Into Changed SolidWorks Format |                                                                                                                             | DATE                                     | 03/14/2018 | PART NAME                  |              |
| TITLE:                     | 2   | VRR                                                        | 10/07/14 | Added Signature Box            |                                                                                                                             | COMMENTS Material Usage: 0.03135 Pounds  |            | 1.38" Ball Knob 1/2-13     |              |
|                            | 3   | НОВ                                                        | 03/08/18 | Adjusted Bury Dimension        |                                                                                                                             |                                          |            | Steel, Zinc Nylon Insert   |              |
| DATE:<br>SIGNATURE:        |     |                                                            |          |                                | KNOB MATERIAL                                                                                                               |                                          |            |                            |              |
|                            |     | OF INNOVATIVE COMPONENTS. ANY REPRODUCTION IN PART OR AS A |          |                                | Polypropylene, Black                                                                                                        |                                          |            |                            |              |
|                            |     |                                                            |          |                                | KNOB FINISH Textured                                                                                                        | INSERT MATERIAL Steel INSERT FINISH Zinc |            | PART NUMBER DRAWING NUMBER | IMBER        |
|                            |     |                                                            |          |                                | INSERT PART NUMBER SN8CNE21                                                                                                 |                                          |            | KN8CB3-L-21                | SHEET 1 OF 1 |