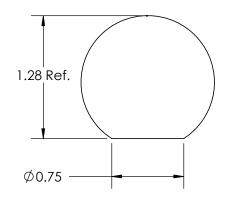

SECTION C-C

| FOR CUSTOMER APPROVAL ONLY | RE' | √ BY                                                       | DATE     | COMMENT                        | DIMENSIONS ARE IN INCHES TOLERANCES FRACTIONAL± TWO PLACE DECIMAL ± 0.03 THREE PLACE DECIMAL ± 0.010 UNLESS OTHERWISE NOTED | DRAWN                                    | VRR        | MINNOVATIVE COMPONENTS     | 2TI          |
|----------------------------|-----|------------------------------------------------------------|----------|--------------------------------|-----------------------------------------------------------------------------------------------------------------------------|------------------------------------------|------------|----------------------------|--------------|
| NAME:                      | 0   | MTO                                                        | 12/09/92 | RELEASE DATE                   |                                                                                                                             | APPROVED                                 | LQR        | Gallata Comi Chemi         |              |
|                            | 1   | COR                                                        | 09/06/11 | Into Changed SolidWorks Format |                                                                                                                             | DATE                                     | 03/14/2018 | PART NAME                  |              |
| TITLE:                     | 2   | VRR                                                        | 10/07/14 | Added Signature Box            |                                                                                                                             | COMMENTS Material Usage: 0.03135 Pounds  |            | 1.38" Ball Knob 1/2-13     |              |
|                            | 3   | НОВ                                                        | 03/08/18 | Adjusted Bury Dimension        |                                                                                                                             |                                          |            | Steel, Zinc Nylon Insert   |              |
| DATE:<br>SIGNATURE:        |     |                                                            |          |                                | KNOB MATERIAL                                                                                                               |                                          |            |                            |              |
|                            |     | OF INNOVATIVE COMPONENTS. ANY REPRODUCTION IN PART OR AS A |          |                                | Polypropylene, Black                                                                                                        |                                          |            |                            |              |
|                            |     |                                                            |          |                                | KNOB FINISH Textured                                                                                                        | INSERT MATERIAL Steel INSERT FINISH Zinc |            | PART NUMBER DRAWING NUMBER | IMBER        |
|                            |     |                                                            |          |                                | INSERT PART NUMBER SN8CNE21                                                                                                 |                                          |            | KN8CB3-L-21                | SHEET 1 OF 1 |