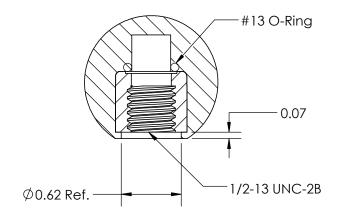

SECTION C-C

| FOR CUSTOMER APPROVAL ONLY | RE' | √ BY                                                       | DATE     | COMMENT                        | DIMENSIONS ARE IN INCHES TOLERANCES FRACTIONAL± TWO PLACE DECIMAL ± 0.03 THREE PLACE DECIMAL ± 0.010 UNLESS OTHERWISE NOTED | DRAWN                                    | VRR        | MINNOVATIVE COMPONENTS     | 2TI          |
|----------------------------|-----|------------------------------------------------------------|----------|--------------------------------|-----------------------------------------------------------------------------------------------------------------------------|------------------------------------------|------------|----------------------------|--------------|
| NAME:                      | 0   | MTO                                                        | 12/09/92 | RELEASE DATE                   |                                                                                                                             | APPROVED                                 | LQR        | Gallata Comi Chemi         |              |
|                            | 1   | COR                                                        | 09/06/11 | Into Changed SolidWorks Format |                                                                                                                             | DATE                                     | 03/14/2018 | PART NAME                  |              |
| TITLE:                     | 2   | VRR                                                        | 10/07/14 | Added Signature Box            |                                                                                                                             | COMMENTS Material Usage: 0.03135 Pounds  |            | 1.38" Ball Knob 1/2-13     |              |
|                            | 3   | НОВ                                                        | 03/08/18 | Adjusted Bury Dimension        |                                                                                                                             |                                          |            | Steel, Zinc Nylon Insert   |              |
| DATE:<br>SIGNATURE:        |     |                                                            |          |                                | KNOB MATERIAL                                                                                                               |                                          |            |                            |              |
|                            |     | OF INNOVATIVE COMPONENTS. ANY REPRODUCTION IN PART OR AS A |          |                                | Polypropylene, Black                                                                                                        |                                          |            |                            |              |
|                            |     |                                                            |          |                                | KNOB FINISH Textured                                                                                                        | INSERT MATERIAL Steel INSERT FINISH Zinc |            | PART NUMBER DRAWING NUMBER | IMBER        |
|                            |     |                                                            |          |                                | INSERT PART NUMBER SN8CNE21                                                                                                 |                                          |            | KN8CB3-L-21                | SHEET 1 OF 1 |