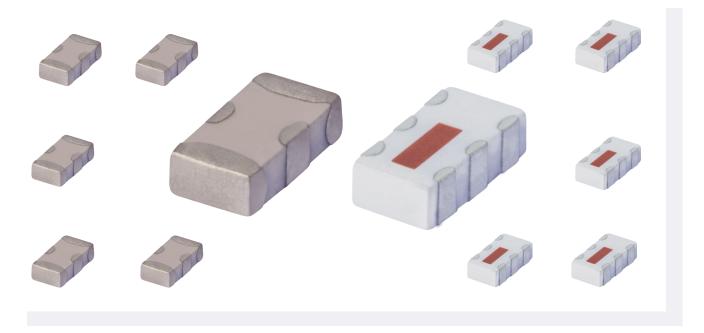

## Any 8 models of your choice

Over 120 Low Pass and High Pass models - 80 MHz to 13 GHz

Measuring only 0.12" X 0.06", these tiny hermetically sealed filters utilize our advanced Low Temperature Co-fired Ceramic (LTCC) technology to offer superior thermal stability, high reliability, and very low cost, making them a must for your system requirements.

Visit our website to choose and view comprehensive performance curves, data sheets, pcb layouts, and environmental specifications. And you can even order direct from our web store and have a unit in your hands as early as tomorrow!