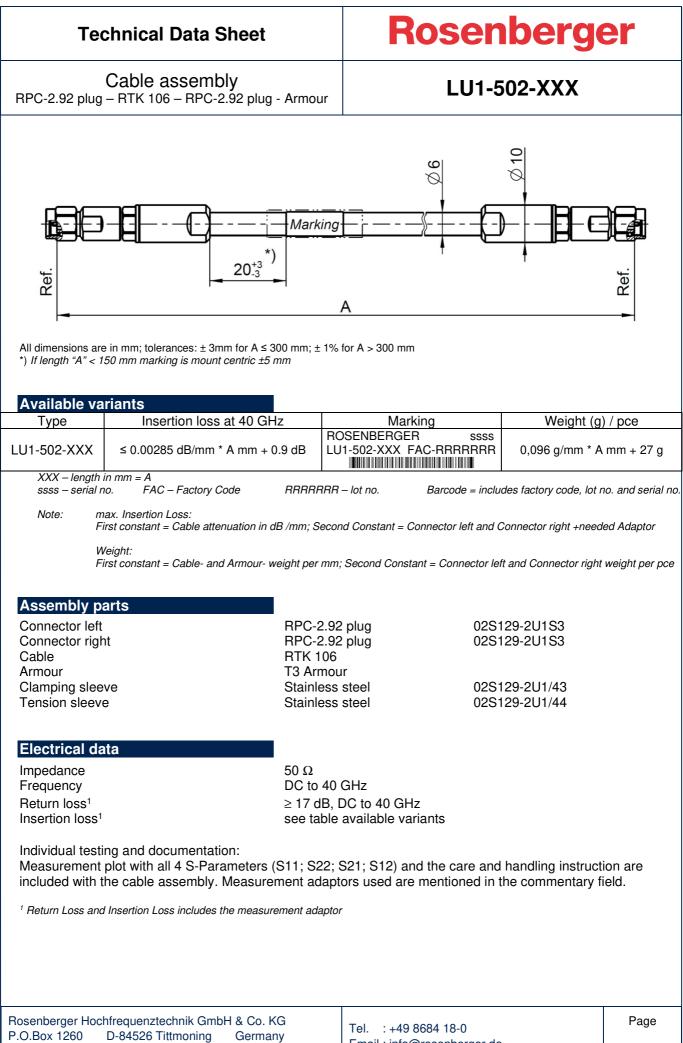

## **Technical Data Sheet**

# Rosenberger

Cable assembly RPC-2.92 plug – RTK 106 – RPC-2.92 plug - Armour

# LU1-502-XXX