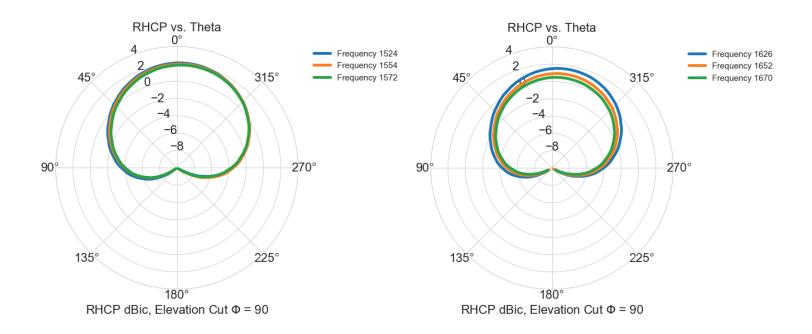

## **Electrical Specifications**

| Parameter         | Specification              |
|-------------------|----------------------------|
| Frequency Range   | 1525-1560MHz, 1625-1660MHz |
| Polarization      | RHCP                       |
| Antenna Peak Gain | 2 dBic                     |
| Peak Efficiency   | 60%                        |
| Beamwidth         | 157°                       |
| VSWR              | 2.0:1                      |
| Impedance         | 50 Ω                       |