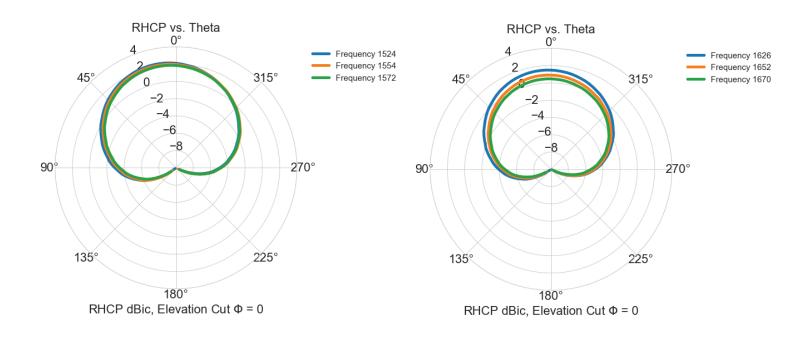

## **Electrical Specifications**

| Parameter         | Specification              |
|-------------------|----------------------------|
| Frequency Range   | 1525-1560MHz, 1625-1660MHz |
| Polarization      | RHCP                       |
| Antenna Peak Gain | 2 dBic                     |
| Peak Efficiency   | 60%                        |
| Beamwidth         | 157°                       |
| VSWR              | 2.0:1                      |
| Impedance         | 50 Ω                       |