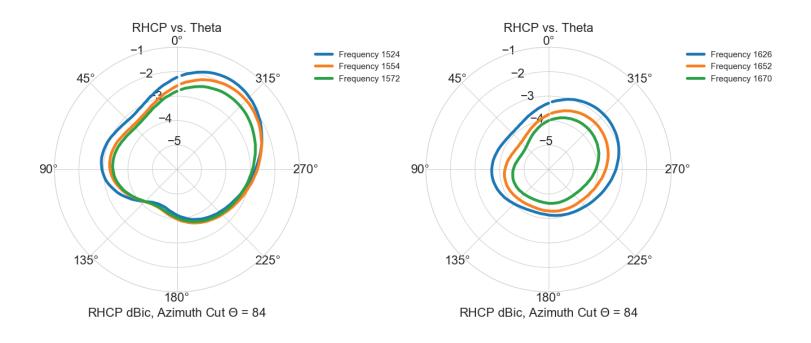

## **Electrical Specifications**

| Parameter         | Specification              |
|-------------------|----------------------------|
| Frequency Range   | 1525-1560MHz, 1625-1660MHz |
| Polarization      | RHCP                       |
| Antenna Peak Gain | 2 dBic                     |
| Peak Efficiency   | 60%                        |
| Beamwidth         | 157°                       |
| VSWR              | 2.0:1                      |
| Impedance         | 50 Ω                       |