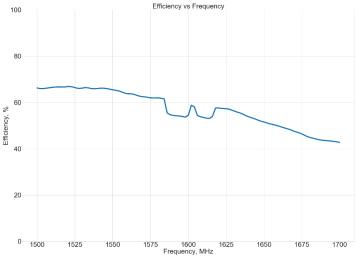

## **Electrical Specifications**

| Parameter         | Specification              |
|-------------------|----------------------------|
| Frequency Range   | 1525-1560MHz, 1625-1660MHz |
| Polarization      | RHCP                       |
| Antenna Peak Gain | 2 dBic                     |
| Peak Efficiency   | 60%                        |
| Beamwidth         | 157°                       |
| VSWR              | 2.0:1                      |
| Impedance         | 50 Ω                       |