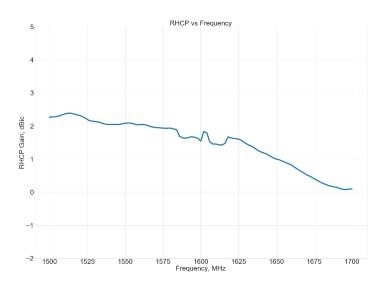

## **Electrical Specifications**

| Parameter         | Specification              |
|-------------------|----------------------------|
| Frequency Range   | 1525-1560MHz, 1625-1660MHz |
| Polarization      | RHCP                       |
| Antenna Peak Gain | 2 dBic                     |
| Peak Efficiency   | 60%                        |
| Beamwidth         | 157°                       |
| VSWR              | 2.0:1                      |
| Impedance         | 50 Ω                       |