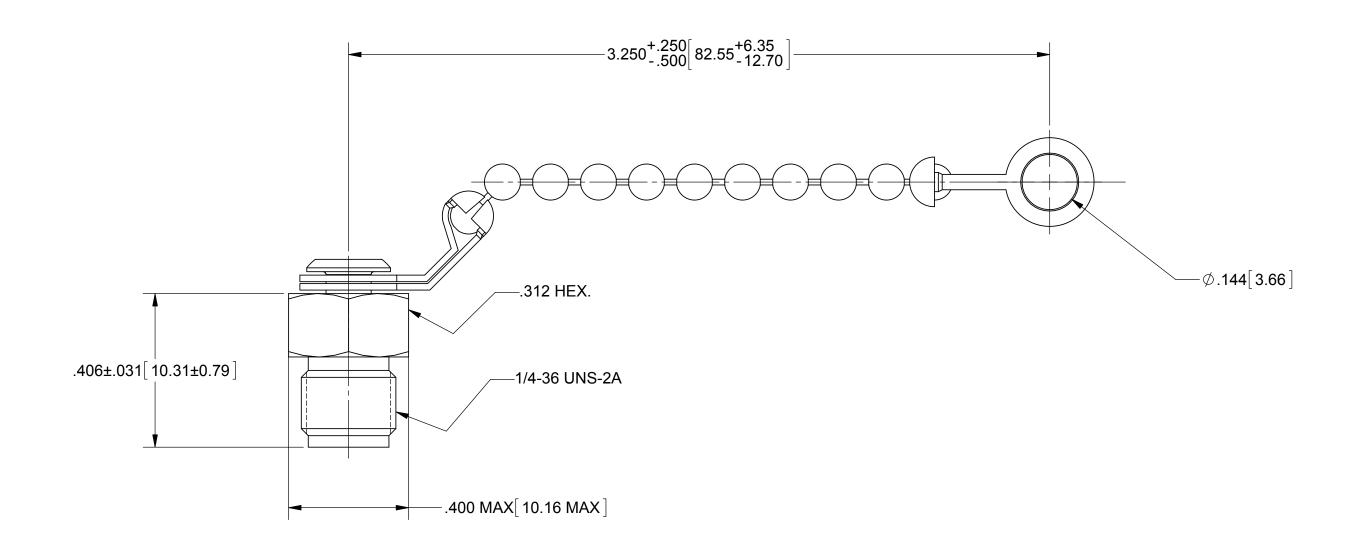

|         | DRAWN:                                                                                                                                                                                                                                                                      | FSG 09/26/13 |
|---------|-----------------------------------------------------------------------------------------------------------------------------------------------------------------------------------------------------------------------------------------------------------------------------|--------------|
| s'<br>s | 1) ALL DIMENSIONS ARE IN INCHES [MILLIMETERS] 2) ALL DIMENSIONS ARE AFTER PLATING. 3) BREAK CORNERS & EDGES .005 R. MAX. 4) CHAM. 1ST & LAST THREADS. 5) SURFACE ROUGHNESS 63-MIL-STD-10. 6) DIA:S ON COMMON CENTERS TO BE CONCENTRIC WITHIN .005 T.IR. 7) REMOVE ALL BURRS |              |

2400 Centrepark West Drive, Suite 100 West Palm Beach, FL 33409

SMA JACK DUST CAP WITH BEAD CHAIN

| ı |            | 95077 | DWG. NO. | M39012/25-3026 |              |
|---|------------|-------|----------|----------------|--------------|
| 1 | SCALE: 2:1 |       |          | ·              | SHEET 1 OF 1 |