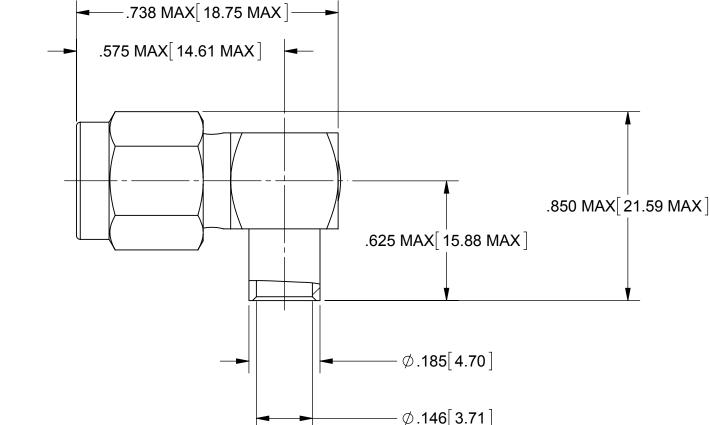

## SV Microwave, Inc.

2400 Centrepark West Drive, Suite 100 West Palm Beach, FL 33409

SMA R/A PLUG SOLDER-ON FOR .141 SR CABLE

SIZE CAGE CODE DWG. NO. M39012/80-3108

SCALE: 4:1 SHEET 1 OF 1