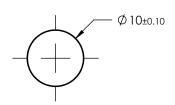

### Female Magnet Support + Magnet 8810/013

|  |   | M9105/K06 | M9105/K08 | M9105/K10 | M9105/K11 | M9105/K14 |
|--|---|-----------|-----------|-----------|-----------|-----------|
|  | W | 6 H7      | 8 H7      | 10 H7     | 11 H7     | 14 H7     |
|  | X | 20        | 20        | 26        | 26        | 29        |
|  | Υ | 12,5      | 12,5      | 14        | 14        | 14        |
|  | Z | 15        | 15        | 15        | 15        | 18        |