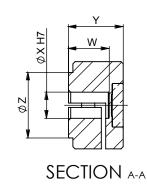

### Female Magnet Support + Magnet 8810/013

|  |   | M9105/K06 | M9105/K08 | M9105/K10 | M9105/K11 | M9105/K14 |
|--|---|-----------|-----------|-----------|-----------|-----------|
|  | W | 6 H7      | 8 H7      | 10 H7     | 11 H7     | 14 H7     |
|  | X | 20        | 20        | 26        | 26        | 29        |
|  | Υ | 12,5      | 12,5      | 14        | 14        | 14        |
|  | Z | 15        | 15        | 15        | 15        | 18        |