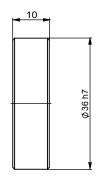

# Male magnet support + Magnet 8810/013 Ordering p/n : M9105/M10-01

**Magnet** Ordering p/n : **8810/013** 