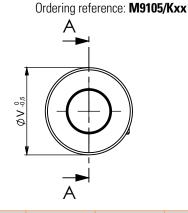

### M9105/KXX (ALUMINUM)

KXX: Where XX is the shaft mounting diameter in mm. Standards are 06, 08, 10, 11, and 14 mm. i.e M9105/K10 mounts to a 10 mm shaft.