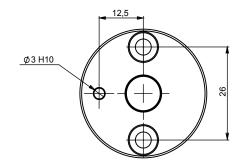

For more detailed information on each of these sensors refer to their specific data sheets.



### M9105/KXX (ALUMINUM)

KXX: Where XX is the shaft mounting diameter in mm. Standards are 06, 08, 10, 11, and 14 mm. i.e M9105/K10 mounts to a 10 mm shaft.

### Female Magnet Support + Magnet 8810/013







|  |   | M9105/K06 | M9105/K08 | M9105/K10 | M9105/K11 | M9105/K14 |
|--|---|-----------|-----------|-----------|-----------|-----------|
|  | W | 6 H7      | 8 H7      | 10 H7     | 11 H7     | 14 H7     |
|  | X | 20        | 20        | 26        | 26        | 29        |
|  | Υ | 12,5      | 12,5      | 14        | 14        | 14        |
|  | Z | 15        | 15        | 15        | 15        | 18        |

Page 1



# Frontal magnet support + Magnet 8810/013 Ordering p/n : M9105/F26







# Male magnet support + Magnet 8810/013 Ordering p/n : M9105/M10-01







**Magnet** Ordering p/n : **8810/013**