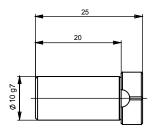

# Male magnet support + Magnet 8810/013 Ordering p/n : M9105/M10-01

**Magnet** Ordering p/n : **8810/013** 