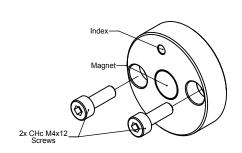

# Male magnet support + Magnet 8810/013 Ordering p/n : M9105/M10-01

**Magnet** Ordering p/n : **8810/013** 