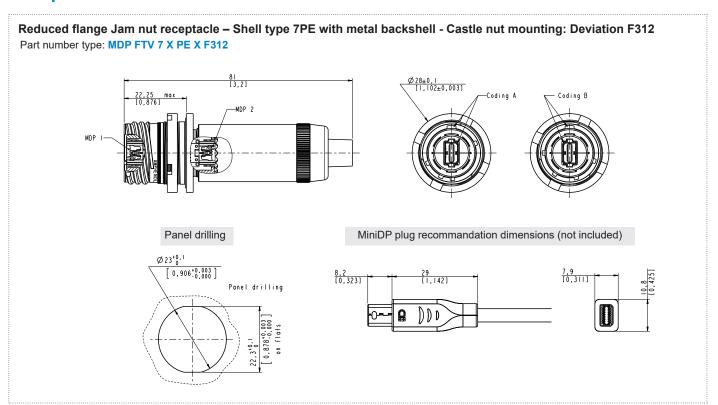

# **Receptacles**

X: see the 'How to order' below to complete your part number

## **Receptacles**

#### Main characteristics:

- Tri Start Thread coupling mechanism (MIL-DTL-38999 series III type) with anti-decoupling device.
- Shell size 13.
- No cabling operation in field and no tools required.
- Improved EMI protection.
- Mating cycles : 500 min.
- Panel thickness: 1,6 mm min and 3,18 mm max for jam nut receptacle.