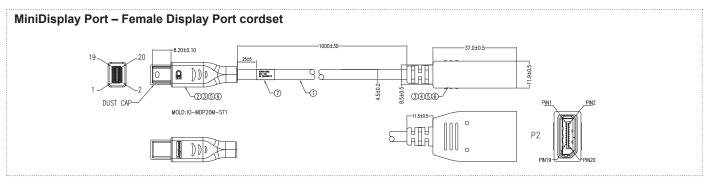

Salt spray : Aluminium shell : Nickel plating < : 48h.

Black zinc nickel plating ✓: 500h. Olive drab cadmium plating: 500h

Fire retardant/Low smoke: EN45545 + UL94V0.

Vibrations: 10 - 500 Hz, 10 g, 3 axes: no discontinuity > 10 micro s.

Shocks: IK06 ▶ weight of 250 g drop from 40 cm [15.75 in]. onto connectors (mated pair).

Humidity : 21 days, 43°C, 98% humidity. Temperature range : -40°C / +85°C.

: RoHS compliant

# **Markets & Applications**



C4ISR, Battlefied, Ground vehicles



Railway



#### Applications:

Data acquisition and transmission in harsh environment, radars, shelters, battlefield communication



# Plug without cordset - Shell type 6



# **Receptacles**



X: see the 'How to order' below to complete your part number



## **Receptacles**



### **Cordsets**







X: see the 'How to order' below to complete your part number