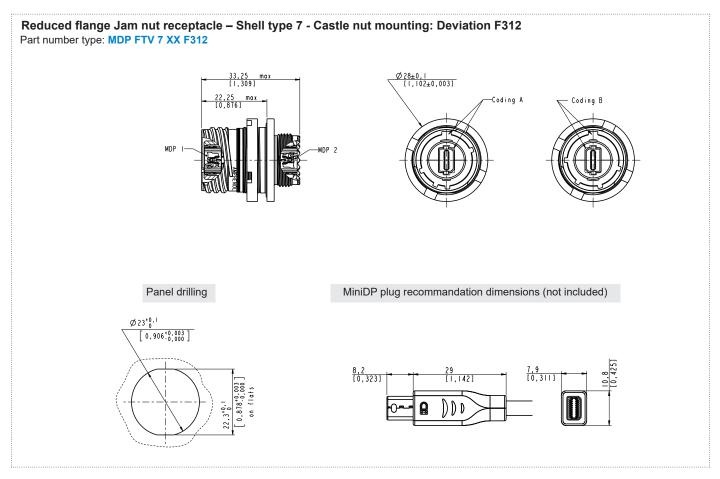

3840 × 2160) at 120 Hz.

#### **Environmental protection:**

- Sealed against fluids and dusts : IP68 mated.
- Salt spray : Aluminium shell : Nickel plating < : 48h.

Black zinc nickel plating ✓: 500h. Olive drab cadmium plating: 500h

Fire retardant/Low smoke: EN45545 + UL94V0.

Vibrations: 10 - 500 Hz, 10 g, 3 axes: no discontinuity > 10 micro s.

Shocks: IK06 ▶ weight of 250 g drop from 40 cm [15.75 in]. onto connectors (mated pair).

Humidity : 21 days, 43°C, 98% humidity. Temperature range : -40°C / +85°C.

: RoHS compliant

# **Markets & Applications**



C4ISR, Battlefied, Ground vehicles



Railway



#### Applications:

Data acquisition and transmission in harsh environment, radars, shelters, battlefield communication



# Plug without cordset - Shell type 6



# **Receptacles**



X: see the 'How to order' below to complete your part number



## **Receptacles**



### **Cordsets**







X: see the 'How to order' below to complete your part number