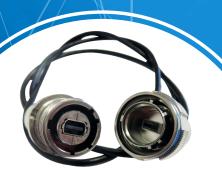

### **Description**

MDPFTV is a complete ruggedized solution around Mini DisplayPort standard using a Tri Start Thread coupling mechanism (MIL-DTL-38999 series III type) to connect the two plug and receptacle parts.

This solution allows you to insert a standard Mini DP cordset into a metallic plug which will protect it from shocks, dust and fluids. The assembly of this ruggedized plug doesn't require any tool and can be easily done directly on the field.

The corresponding MDP FTV receptacle dedicated to be mounted on your panel enables you to reinforce and protect your system against leakage, shocks, vibrations and much more.