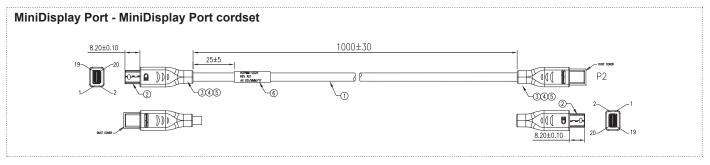

d.
- Salt spray : Aluminium shell : Nickel plating < : 48h.

Black zinc nickel plating ✓: 500h. Olive drab cadmium plating: 500h

Fire retardant/Low smoke: EN45545 + UL94V0.

Vibrations: 10 - 500 Hz, 10 g, 3 axes: no discontinuity > 10 micro s.

Shocks: IK06 ▶ weight of 250 g drop from 40 cm [15.75 in]. onto connectors (mated pair).

Humidity : 21 days, 43°C, 98% humidity. Temperature range : -40°C / +85°C.

: RoHS compliant

# **Markets & Applications**



C4ISR, Battlefied, Ground vehicles



Railway



#### Applications:

Data acquisition and transmission in harsh environment, radars, shelters, battlefield communication



# Plug without cordset - Shell type 6



# **Receptacles**



X: see the 'How to order' below to complete your part number



## **Receptacles**



### **Cordsets**







X: see the 'How to order' below to complete your part number