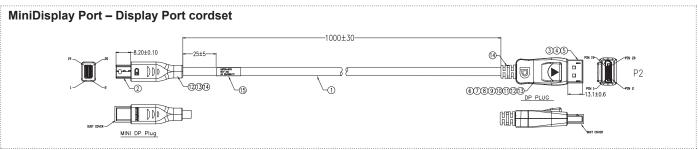

- Salt spray : Aluminium shell : Nickel plating < : 48h.

Black zinc nickel plating ✓: 500h. Olive drab cadmium plating: 500h

Fire retardant/Low smoke: EN45545 + UL94V0.

Vibrations: 10 - 500 Hz, 10 g, 3 axes: no discontinuity > 10 micro s.

Shocks: IK06 ▶ weight of 250 g drop from 40 cm [15.75 in]. onto connectors (mated pair).

Humidity : 21 days, 43°C, 98% humidity. Temperature range : -40°C / +85°C.

: RoHS compliant

# **Markets & Applications**



C4ISR, Battlefied, Ground vehicles



Railway



#### Applications:

Data acquisition and transmission in harsh environment, radars, shelters, battlefield communication



# Plug without cordset - Shell type 6



# **Receptacles**



X: see the 'How to order' below to complete your part number



## **Receptacles**



### **Cordsets**







X: see the 'How to order' below to complete your part number