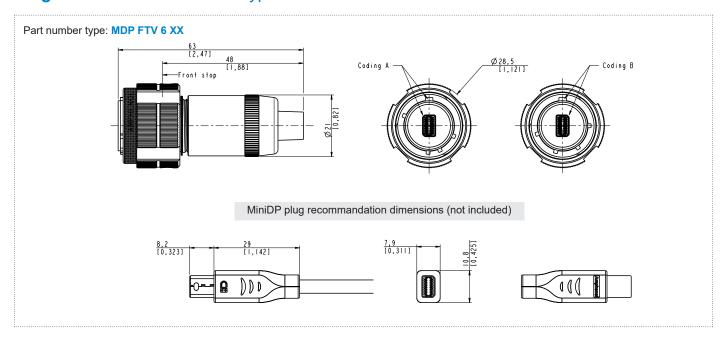

# Plug without cordset - Shell type 6

# **Receptacles**

X: see the 'How to order' below to complete your part number