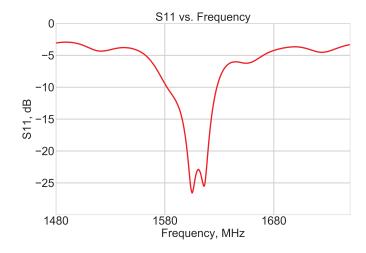

| Parameter         | Specification |
|-------------------|---------------|
| Frequency Range   | 1616-1627 MHz |
| Bands             | 1621 MHz      |
| Return Loss       | -18.8 dB      |
| VSWR              | 1.2:1         |
| Efficiency        | 76%           |
| Peak Gain         | 4.5 dBiC      |
| Average Gain      | -1.1 dB       |
| Impendance        | 50 Ω          |
| Axial Ratio       | ≤ 3 dB        |
| Radiation Pattern | Hemispherical |
| Polarization      | RHCP          |