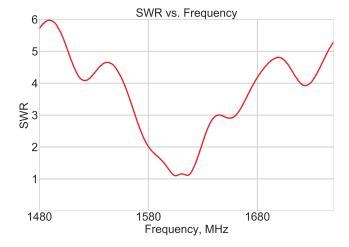

| Parameter         | Specification |
|-------------------|---------------|
| Frequency Range   | 1616-1627 MHz |
| Bands             | 1621 MHz      |
| Return Loss       | -18.8 dB      |
| VSWR              | 1.2:1         |
| Efficiency        | 76%           |
| Peak Gain         | 4.5 dBiC      |
| Average Gain      | -1.1 dB       |
| Impendance        | 50 Ω          |
| Axial Ratio       | ≤ 3 dB        |
| Radiation Pattern | Hemispherical |
| Polarization      | RHCP          |