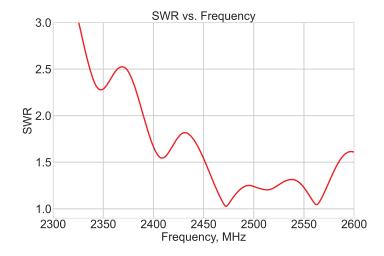

# **Electrical Specifications**

| Parameter         | Specification    |
|-------------------|------------------|
| Frequency Range   | 2410-2490 MHz    |
| Band              | 2.4 GHz          |
| Return Loss       | -15.5 dB         |
| VSWR              | 1.4:1            |
| Efficiency        | 56.5%            |
| Peak Gain         | 3.8 dBi          |
| Average Gain      | -2.5 dB          |
| Impendance        | 50 Ω             |
| Polarisation      | Linear           |
| Radiation Pattern | Omni-Directional |
| Max. Input Power  | 25 W             |

\*Mounted on Ground Plane of 30 x 30 cm