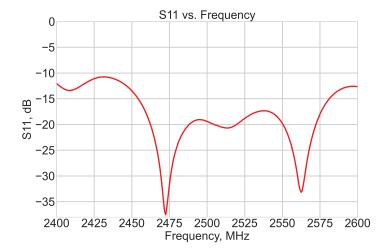

# **Electrical Specifications**

| Parameter         | Specification    |
|-------------------|------------------|
| Frequency Range   | 2410-2490 MHz    |
| Band              | 2.4 GHz          |
| Return Loss       | -15.5 dB         |
| VSWR              | 1.4:1            |
| Efficiency        | 56.5%            |
| Peak Gain         | 3.8 dBi          |
| Average Gain      | -2.5 dB          |
| Impendance        | 50 Ω             |
| Polarisation      | Linear           |
| Radiation Pattern | Omni-Directional |
| Max. Input Power  | 25 W             |

\*Mounted on Ground Plane of 30 x 30 cm