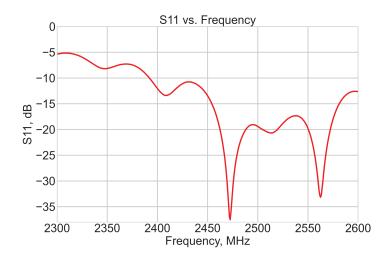

# **Electrical Specifications**

| Parameter         | Specification    |
|-------------------|------------------|
| Frequency Range   | 2410-2490 MHz    |
| Band              | 2.4 GHz          |
| Return Loss       | -15.5 dB         |
| VSWR              | 1.4:1            |
| Efficiency        | 56.5%            |
| Peak Gain         | 3.8 dBi          |
| Average Gain      | -2.5 dB          |
| Impendance        | 50 Ω             |
| Polarisation      | Linear           |
| Radiation Pattern | Omni-Directional |
| Max. Input Power  | 25 W             |

\*Mounted on Ground Plane of 30 x 30 cm