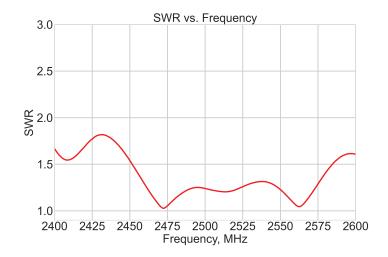

# **Electrical Specifications**

| Parameter         | Specification    |
|-------------------|------------------|
| Frequency Range   | 2410-2490 MHz    |
| Band              | 2.4 GHz          |
| Return Loss       | -15.5 dB         |
| VSWR              | 1.4:1            |
| Efficiency        | 56.5%            |
| Peak Gain         | 3.8 dBi          |
| Average Gain      | -2.5 dB          |
| Impendance        | 50 Ω             |
| Polarisation      | Linear           |
| Radiation Pattern | Omni-Directional |
| Max. Input Power  | 25 W             |

\*Mounted on Ground Plane of 30 x 30 cm