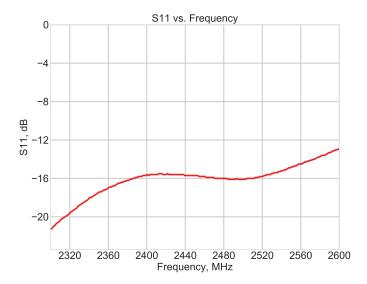

# **Electrical Specification**

| Parameter         | Specification    |
|-------------------|------------------|
| Frequency Range   | 2410-2490 MHz    |
| Band              | 2.4 GHz          |
| Return Loss       | -10 dB           |
| VSWR              | 1.9:1            |
| Efficiency        | 62%              |
| Peak Gain         | 1.5 dBi          |
| Average Gain      | -2.0 dB          |
| Impendance        | 50 Ω             |
| Polarization      | Vertical         |
| Radiation Pattern | Omni-Directional |
| Max. Input Power  | 25 W             |