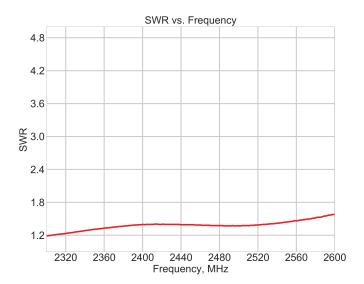

# **Electrical Specification**

| Parameter         | Specification    |
|-------------------|------------------|
| Frequency Range   | 2410-2490 MHz    |
| Band              | 2.4 GHz          |
| Return Loss       | -10 dB           |
| VSWR              | 1.9:1            |
| Efficiency        | 62%              |
| Peak Gain         | 1.5 dBi          |
| Average Gain      | -2.0 dB          |
| Impendance        | 50 Ω             |
| Polarization      | Vertical         |
| Radiation Pattern | Omni-Directional |
| Max. Input Power  | 25 W             |