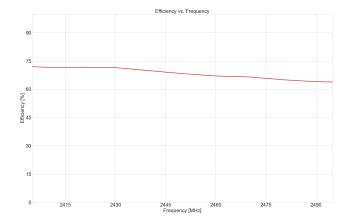

# **Electrical Specification**

| Parameter         | Specification    |              |
|-------------------|------------------|--------------|
| Frequency Range   | 2410-2490 MHz    | 4920-5925MHz |
| Band              | 2.4 GHz          | 5.0GHz       |
| Return Loss       | -14.7 dB         | -12.8 dB     |
| VSWR              | 1.4:1            | 1.7:1        |
| Efficiency        | 60%              | 83%          |
| Peak Gain         | 4.0 dBi          | 5.2 dBi      |
| Average Gain      | -2.2 dB          | -0.9 dB      |
| Impendance        | 50 Ω             |              |
| Polarization      | Linear           |              |
| Radiation Pattern | Omni-Directional |              |
| Max Input Power   | 25 W             |              |