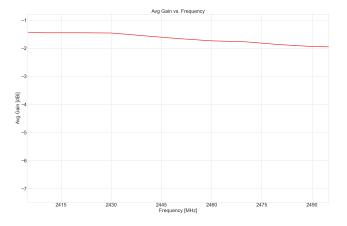

# **Electrical Specification**

| Parameter         | Specification    |              |
|-------------------|------------------|--------------|
| Frequency Range   | 2410-2490 MHz    | 4920-5925MHz |
| Band              | 2.4 GHz          | 5.0GHz       |
| Return Loss       | -14.7 dB         | -12.8 dB     |
| VSWR              | 1.4:1            | 1.7:1        |
| Efficiency        | 60%              | 83%          |
| Peak Gain         | 4.0 dBi          | 5.2 dBi      |
| Average Gain      | -2.2 dB          | -0.9 dB      |
| Impendance        | 50 Ω             |              |
| Polarization      | Linear           |              |
| Radiation Pattern | Omni-Directional |              |
| Max Input Power   | 25 W             |              |