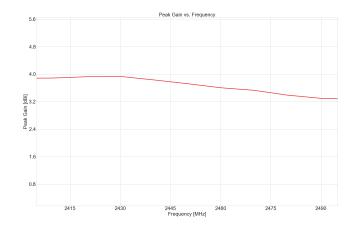

# **Electrical Specification**

| Parameter         | Specification    |              |
|-------------------|------------------|--------------|
| Frequency Range   | 2410-2490 MHz    | 4920-5925MHz |
| Band              | 2.4 GHz          | 5.0GHz       |
| Return Loss       | -14.7 dB         | -12.8 dB     |
| VSWR              | 1.4:1            | 1.7:1        |
| Efficiency        | 60%              | 83%          |
| Peak Gain         | 4.0 dBi          | 5.2 dBi      |
| Average Gain      | -2.2 dB          | -0.9 dB      |
| Impendance        | 50 Ω             |              |
| Polarization      | Linear           |              |
| Radiation Pattern | Omni-Directional |              |
| Max Input Power   | 25 W             |              |