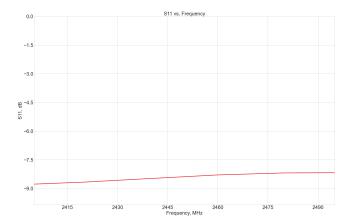

# **Electrical Specification**

| Parameter         | Specification    |              |
|-------------------|------------------|--------------|
| Frequency Range   | 2410-2490 MHz    | 4920-5925MHz |
| Band              | 2.4 GHz          | 5.0GHz       |
| Return Loss       | -14.7 dB         | -12.8 dB     |
| VSWR              | 1.4:1            | 1.7:1        |
| Efficiency        | 60%              | 83%          |
| Peak Gain         | 4.0 dBi          | 5.2 dBi      |
| Average Gain      | -2.2 dB          | -0.9 dB      |
| Impendance        | 50 Ω             |              |
| Polarization      | Linear           |              |
| Radiation Pattern | Omni-Directional |              |
| Max Input Power   | 25 W             |              |