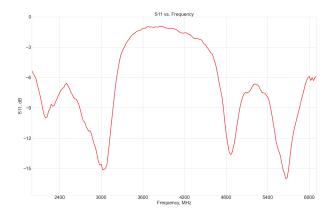

# **Electrical Specification**

| Parameter         | Specification    |              |
|-------------------|------------------|--------------|
| Frequency Range   | 2410-2490 MHz    | 4920-5925MHz |
| Band              | 2.4 GHz          | 5.0GHz       |
| Return Loss       | -7.0 dB          | -9.8 dB      |
| VSWR              | 2.6:1            | 2.1:1        |
| Efficiency        | 52.2%            | 53.1%        |
| Peak Gain         | 2.8 dBi          | 2.4 dBi      |
| Average Gain      | -2.8 dB          | -2.8 dB      |
| Impendance        | 50 Ω             |              |
| Polarization      | Linear           |              |
| Radiation Pattern | Omni-Directional |              |
| Max Input Power   | 25 W             |              |

\*Mounted on Ground Plane 70 x 35 cm