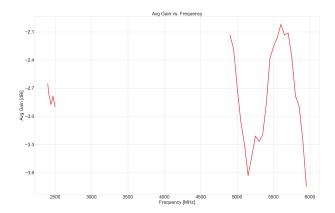

# **Electrical Specification**

| Parameter         | Specification    |              |
|-------------------|------------------|--------------|
| Frequency Range   | 2410-2490 MHz    | 4920-5925MHz |
| Band              | 2.4 GHz          | 5.0GHz       |
| Return Loss       | -7.0 dB          | -9.8 dB      |
| VSWR              | 2.6:1            | 2.1:1        |
| Efficiency        | 52.2%            | 53.1%        |
| Peak Gain         | 2.8 dBi          | 2.4 dBi      |
| Average Gain      | -2.8 dB          | -2.8 dB      |
| Impendance        | 50 Ω             |              |
| Polarization      | Linear           |              |
| Radiation Pattern | Omni-Directional |              |
| Max Input Power   | 25 W             |              |