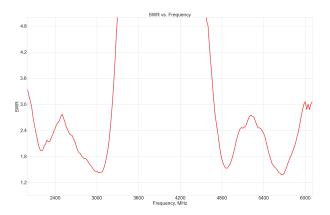

# **Electrical Specification**

| Parameter         | Specification    |              |
|-------------------|------------------|--------------|
| Frequency Range   | 2410-2490 MHz    | 4920-5925MHz |
| Band              | 2.4 GHz          | 5.0GHz       |
| Return Loss       | -7.0 dB          | -9.8 dB      |
| VSWR              | 2.6:1            | 2.1:1        |
| Efficiency        | 52.2%            | 53.1%        |
| Peak Gain         | 2.8 dBi          | 2.4 dBi      |
| Average Gain      | -2.8 dB          | -2.8 dB      |
| Impendance        | 50 Ω             |              |
| Polarization      | Linear           |              |
| Radiation Pattern | Omni-Directional |              |
| Max Input Power   | 25 W             |              |