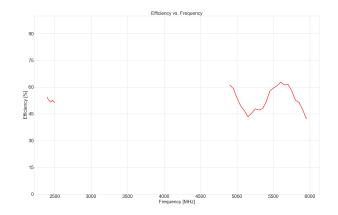

# **Electrical Specification**

| Parameter         | Specification    |              |
|-------------------|------------------|--------------|
| Frequency Range   | 2410-2490 MHz    | 4920-5925MHz |
| Band              | 2.4 GHz          | 5.0GHz       |
| Return Loss       | -7.0 dB          | -9.8 dB      |
| VSWR              | 2.6:1            | 2.1:1        |
| Efficiency        | 52.2%            | 53.1%        |
| Peak Gain         | 2.8 dBi          | 2.4 dBi      |
| Average Gain      | -2.8 dB          | -2.8 dB      |
| Impendance        | 50 Ω             |              |
| Polarization      | Linear           |              |
| Radiation Pattern | Omni-Directional |              |
| Max Input Power   | 25 W             |              |