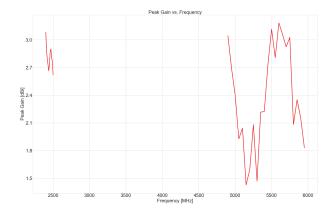

# **Electrical Specification**

| Parameter         | Specification    |              |
|-------------------|------------------|--------------|
| Frequency Range   | 2410-2490 MHz    | 4920-5925MHz |
| Band              | 2.4 GHz          | 5.0GHz       |
| Return Loss       | -7.0 dB          | -9.8 dB      |
| VSWR              | 2.6:1            | 2.1:1        |
| Efficiency        | 52.2%            | 53.1%        |
| Peak Gain         | 2.8 dBi          | 2.4 dBi      |
| Average Gain      | -2.8 dB          | -2.8 dB      |
| Impendance        | 50 Ω             |              |
| Polarization      | Linear           |              |
| Radiation Pattern | Omni-Directional |              |
| Max Input Power   | 25 W             |              |