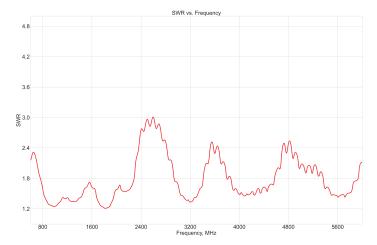

| Parameter         | Specification    |
|-------------------|------------------|
| Frequency Range   | 433-435 MHz      |
| Band              | 433 MHz          |
| Return Loss       | -15.0 dB         |
| VSWR              | 1.4:1            |
| Efficiency        | 51.7%            |
| Peak Gain         | -0.6 dBi         |
| Average Gain      | -2.9 dB          |
| Impendance        | 50 Ω             |
| Polarization      | Linear           |
| Radiation Pattern | Omni-Directional |
| Max Input Power   | 25 W             |

Mounted on Ground Plane of 150x50 mm