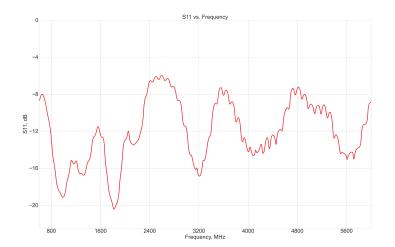

| Parameter         | Specification    |
|-------------------|------------------|
| Frequency Range   | 433-435 MHz      |
| Band              | 433 MHz          |
| Return Loss       | -15.0 dB         |
| VSWR              | 1.4:1            |
| Efficiency        | 51.7%            |
| Peak Gain         | -0.6 dBi         |
| Average Gain      | -2.9 dB          |
| Impendance        | 50 Ω             |
| Polarization      | Linear           |
| Radiation Pattern | Omni-Directional |
| Max Input Power   | 25 W             |

Mounted on Ground Plane of 150x50 mm