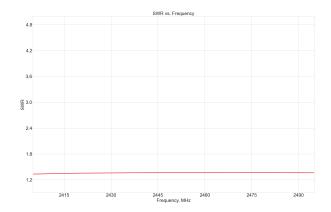

# **Electrical Specification**

| Parameter         | Specification    |              |
|-------------------|------------------|--------------|
| Frequency Range   | 2410-2490 MHz    | 4920-5925MHz |
| Band              | 2.4 GHz          | 5.0GHz       |
| Return Loss       | -14.7 dB         | -12.8 dB     |
| VSWR              | 1.4:1            | 1.7:1        |
| Efficiency        | 60%              | 83%          |
| Peak Gain         | 4.0 dBi          | 5.2 dBi      |
| Average Gain      | -2.2 dB          | -0.9 dB      |
| Impendance        | 50 Ω             |              |
| Polarization      | Linear           |              |
| Radiation Pattern | Omni-Directional |              |
| Max Input Power   | 25 W             |              |

\*Mounted on Ground Plane 70 x 35 cm