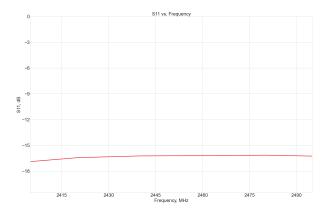

# **Electrical Specification**

| Parameter         | Specification    |              |
|-------------------|------------------|--------------|
| Frequency Range   | 2410-2490 MHz    | 4920-5925MHz |
| Band              | 2.4 GHz          | 5.0GHz       |
| Return Loss       | -14.7 dB         | -12.8 dB     |
| VSWR              | 1.4:1            | 1.7:1        |
| Efficiency        | 60%              | 83%          |
| Peak Gain         | 4.0 dBi          | 5.2 dBi      |
| Average Gain      | -2.2 dB          | -0.9 dB      |
| Impendance        | 50 Ω             |              |
| Polarization      | Linear           |              |
| Radiation Pattern | Omni-Directional |              |
| Max Input Power   | 25 W             |              |

\*Mounted on Ground Plane 70 x 35 cm