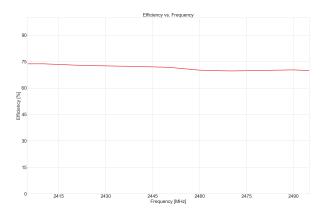

# **Electrical Specification**

| Parameter         | Specification    |              |
|-------------------|------------------|--------------|
| Frequency Range   | 2410-2490 MHz    | 4920-5925MHz |
| Band              | 2.4 GHz          | 5.0GHz       |
| Return Loss       | -14.7 dB         | -12.8 dB     |
| VSWR              | 1.4:1            | 1.7:1        |
| Efficiency        | 60%              | 83%          |
| Peak Gain         | 4.0 dBi          | 5.2 dBi      |
| Average Gain      | -2.2 dB          | -0.9 dB      |
| Impendance        | 50 Ω             |              |
| Polarization      | Linear           |              |
| Radiation Pattern | Omni-Directional |              |
| Max Input Power   | 25 W             |              |