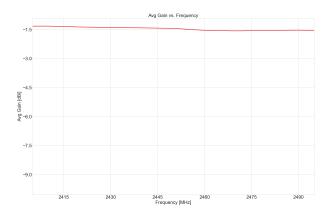

# **Electrical Specification**

| Parameter         | Specification    |              |
|-------------------|------------------|--------------|
| Frequency Range   | 2410-2490 MHz    | 4920-5925MHz |
| Band              | 2.4 GHz          | 5.0GHz       |
| Return Loss       | -14.7 dB         | -12.8 dB     |
| VSWR              | 1.4:1            | 1.7:1        |
| Efficiency        | 60%              | 83%          |
| Peak Gain         | 4.0 dBi          | 5.2 dBi      |
| Average Gain      | -2.2 dB          | -0.9 dB      |
| Impendance        | 50 Ω             |              |
| Polarization      | Linear           |              |
| Radiation Pattern | Omni-Directional |              |
| Max Input Power   | 25 W             |              |

\*Mounted on Ground Plane 70 x 35 cm