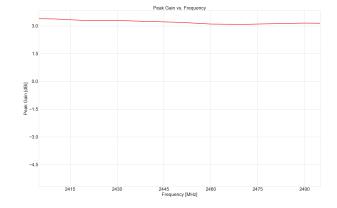

# **Electrical Specification**

| Parameter         | Specification    |              |
|-------------------|------------------|--------------|
| Frequency Range   | 2410-2490 MHz    | 4920-5925MHz |
| Band              | 2.4 GHz          | 5.0GHz       |
| Return Loss       | -14.7 dB         | -12.8 dB     |
| VSWR              | 1.4:1            | 1.7:1        |
| Efficiency        | 60%              | 83%          |
| Peak Gain         | 4.0 dBi          | 5.2 dBi      |
| Average Gain      | -2.2 dB          | -0.9 dB      |
| Impendance        | 50 Ω             |              |
| Polarization      | Linear           |              |
| Radiation Pattern | Omni-Directional |              |
| Max Input Power   | 25 W             |              |