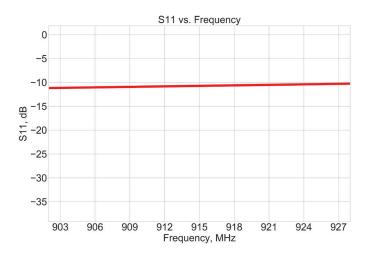

# **Electrical Specifications**

| Parameter           | Specification    |
|---------------------|------------------|
| Frequency Range     | 902-928MHz       |
| Gain                | 3-5 dBi          |
| V.S.W.R             | ≤ 2.5:1          |
| Radiation           | Omni-Directional |
| Polarization        | Vertical         |
| Maximum Input Power | 50W              |
| Impedance           | 50 Ω             |