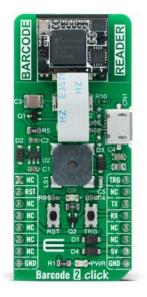

#### PID: MIKROE-4195

Barcode 2 Click is a compact add-on board that contains a computerized image recognition system that is compliant with a wide range of different 1D and 2D barcode protocols. This board features the EM3080-W, a barcode decoder chip that delivers superior performance and solid reliability with low power consumption from Newland Auto-ID Tech. Co., Ltd. Featuring excellent near-field reading, wide-viewing angle, and snappy reading, the EM3080-W also offer stunning performance on decoding poor-quality and damaged barcodes which brings greater efficiency and convenience in barcode scanning. This Click board<sup>™</sup> represents an ideal solution for both emerging mobile phone-based barcode applications, like coupons, e-tickets and boarding passes, and traditional applications.

## Specifications

| Туре             | Miscellaneous                                                                                                                                                                               |
|------------------|---------------------------------------------------------------------------------------------------------------------------------------------------------------------------------------------|
| Applications     | Can be used for a for both emerging mobile<br>phone-based barcode applications, like<br>coupons, e-tickets and boarding passes, and<br>traditional applications.                            |
| On-board modules | Barcode 2 Click is based on the EM3080-W, a<br>barcode decoder chip that delivers superior<br>performance and solid reliability with low<br>power consumption from Newland Auto-ID<br>Tech. |
| Key Features     | Low power consumption, high reliability,<br>quickly scan, excellent near-field reading, wide-<br>viewing angle, and more.                                                                   |
| Interface        | UART,USB                                                                                                                                                                                    |
| ClickID          | No                                                                                                                                                                                          |
| Compatibility    | mikroBUS                                                                                                                                                                                    |
| Click board size | L (57.15 x 25.4 mm)                                                                                                                                                                         |
| Input Voltage    | 5V                                                                                                                                                                                          |