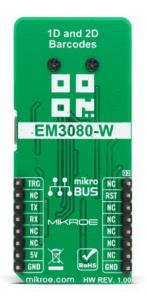

#### PID: MIKROE-4195

Barcode 2 Click is a compact add-on board that contains a computerized image recognition system that is compliant with a wide range of different 1D and 2D barcode protocols. This board features the EM3080-W, a barcode decoder chip that delivers superior performance and solid reliability with low power consumption from Newland Auto-ID Tech. Co., Ltd. Featuring excellent near-field reading, wide-viewing angle, and snappy reading, the EM3080-W also offer stunning performance on decoding poor-quality and damaged barcodes which brings greater efficiency and convenience in barcode scanning. This Click board<sup>™</sup> represents an ideal solution for both emerging mobile phone-based barcode applications, like coupons, e-tickets and boarding passes, and traditional applications.

## Specifications

| Туре             | Miscellaneous                                                                                                                                                                               |
|------------------|---------------------------------------------------------------------------------------------------------------------------------------------------------------------------------------------|
| Applications     | Can be used for a for both emerging mobile<br>phone-based barcode applications, like<br>coupons, e-tickets and boarding passes, and<br>traditional applications.                            |
| On-board modules | Barcode 2 Click is based on the EM3080-W, a<br>barcode decoder chip that delivers superior<br>performance and solid reliability with low<br>power consumption from Newland Auto-ID<br>Tech. |
| Key Features     | Low power consumption, high reliability,<br>quickly scan, excellent near-field reading, wide-<br>viewing angle, and more.                                                                   |
| Interface        | UART,USB                                                                                                                                                                                    |
| ClickID          | No                                                                                                                                                                                          |
| Compatibility    | mikroBUS                                                                                                                                                                                    |
| Click board size | L (57.15 x 25.4 mm)                                                                                                                                                                         |
| Input Voltage    | 5V                                                                                                                                                                                          |