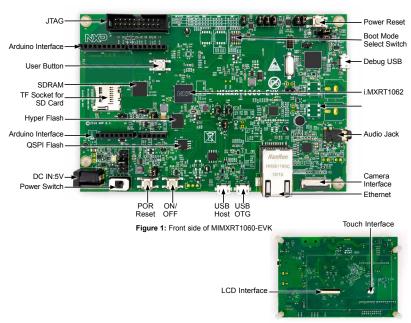

i.MX RT1060 Evaluation Kit



## **Quick Start Guide**

## GET TO KNOW THE i.MX RT1060 EVK



Figure 2: Back side of MIMXRT1060-EVK

## HOW TO GET STARTED

- The evaluation kit shipped with an MIMXRT1060-EVK Board, a camera and a USB Cable(Micro B). Ensure the items are available in the i.MX RT1060 evaluation kit
- 2 Connect the MIMXRT1060-EVK board to a PC using the included micro USB cable to USB connector J41.

The MIMXRT1060 EVK Board comes preprogrammed with a demo which flashes the LED on the board.

- Explore more out-of-box demos and download software and tools on www.nxp.com/MIMXRT1060-EVK/startnow.
- 4 Enjoy your design freedom with the MIMXRT1060-EVK.