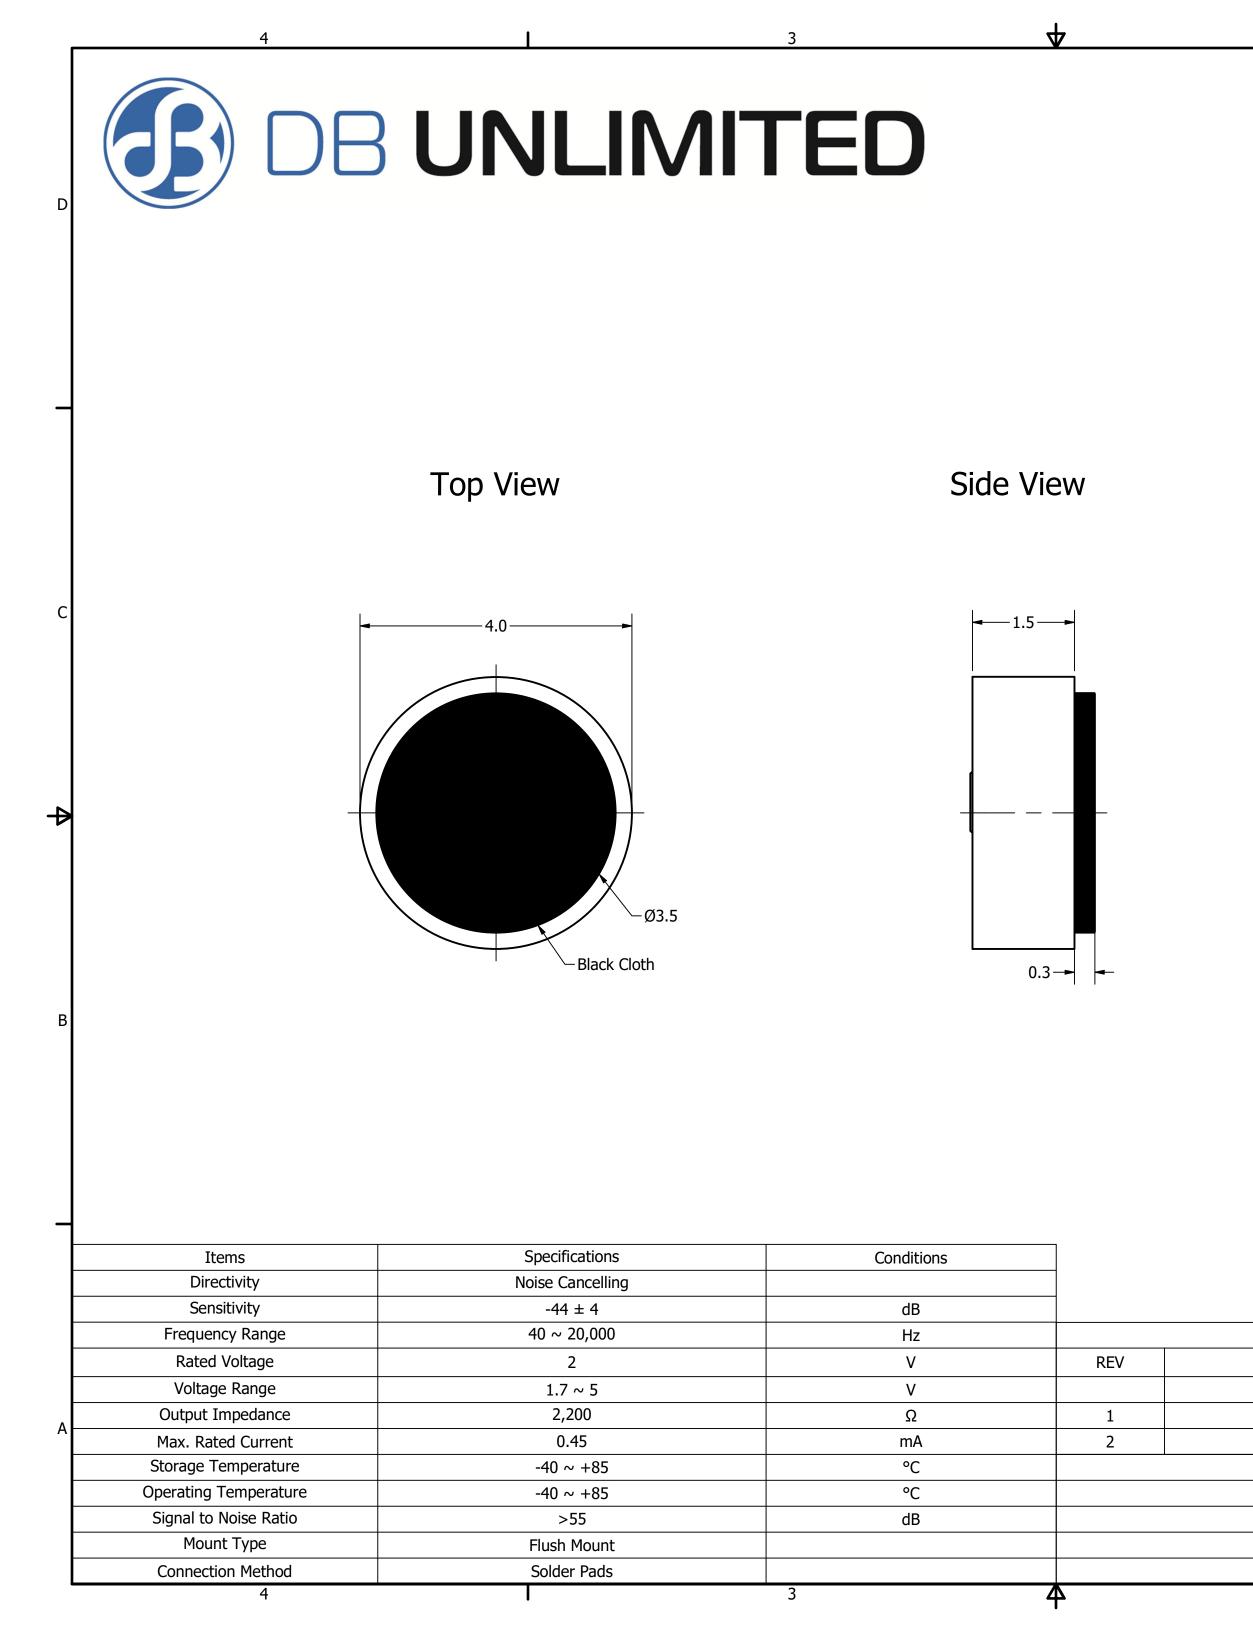

| 2                                              | 1                                                                       |                                             | 1                                                     |                            |        |
|------------------------------------------------|-------------------------------------------------------------------------|---------------------------------------------|-------------------------------------------------------|----------------------------|--------|
| Part N                                         | Part Number:                                                            |                                             | DRAWN<br>CJ                                           | 4/25/2017                  |        |
| MN044                                          |                                                                         | ł402-1                                      | CHECKED<br>P.D.                                       | 4/28/2017                  |        |
|                                                | Description:<br>Electret Conden                                         | ser Microphone                              | APPROVED<br>C.E.                                      | 4/28/2017                  |        |
|                                                | This document contains data propr<br>permission of DB Unlimited is proh | ietary to DB Unlimited. Any use             | e or reproduction, in any for scan be found at www.db | orm, without prior written | 1      |
| Termin                                         | Bottom V                                                                | /iew<br>-Ø0.4 Acoustic Hole<br>Terminal 1 ( |                                                       |                            | C<br>B |
|                                                |                                                                         |                                             |                                                       |                            |        |
| REVISION HISTORY   DESCRIPTION DATE APPROVED   |                                                                         |                                             |                                                       |                            |        |
| Released from E                                |                                                                         | 10/21/2013                                  |                                                       | J.S.                       |        |
| Updated to new                                 |                                                                         | 4/28/2017                                   |                                                       | C.E.                       | 1      |
| Updated des                                    | -                                                                       | 6/1/2021                                    |                                                       | P.D.                       | A      |
| NOTES                                          |                                                                         |                                             |                                                       |                            | ]      |
|                                                | Il dimensions are in mm unle                                            |                                             |                                                       |                            |        |
| 2) All                                         | tolerances are ± 0.1 mm un                                              |                                             |                                                       |                            |        |
| 3) All parts meet RoHS                         |                                                                         |                                             |                                                       |                            |        |
| 4) Subject to change or redrawn without notice |                                                                         |                                             |                                                       |                            | L      |