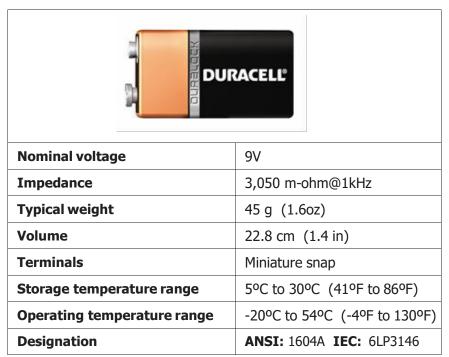

## DURACELL

### MN1604

**Size:** 9V (6LP3146)

### Alkaline-Manganese Dioxide Battery

Berkshire Corporate Park Bethel, CT. 06801 U.S.A.

Telephone: Toll-free 1-800-544-5454

www.duracell.com

Delivered capacity is dependent on the applied load, operating temperature and cut-off voltage. Please refer to the charts and discharge data shown for examples of the energy/service life that the battery will provide for various load conditions.