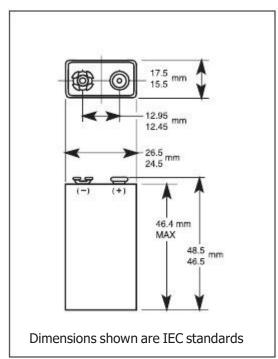

## DURACELL

### MN1604

**Size:** 9V (6LP3146)

### Alkaline-Manganese Dioxide Battery











Berkshire Corporate Park Bethel, CT. 06801 U.S.A.

Telephone: Toll-free 1-800-544-5454

www.duracell.com

Delivered capacity is dependent on the applied load, operating temperature and cut-off voltage. Please refer to the charts and discharge data shown for examples of the energy/service life that the battery will provide for various load conditions.

# **DURACELL**®

### MN1604

**Size:** 9V (6LP3146)

## Alkaline-Manganese Dioxide Battery











Berkshire Corporate Park Bethel, CT. 06801 U.S.A.

Telephone: Toll-free1-800-544-5454

www.duracell.com

Delivered capacity is dependent on the applied load, operating temperature and cut-off voltage. Please refer to the charts and discharge data shown for examples of the energy/service life that the battery will provide for various l