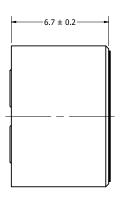

---------------------------|-----------------|----------|-----------|--|
|  | Part Number:                |                 | DRAWN    | 8/30/2018 |  |
|  | MOOO                        | 3803-3          | CJ       | 0/30/2010 |  |
|  | MOU9.                       |                 | CHECKED  | 9/4/2018  |  |
|  |                             |                 | C.H.     |           |  |
|  | Description: Electret Conde | nser Microphone | APPROVED | 9/4/2018  |  |
|  |                             |                 | C.E.     |           |  |

This document contains data proprietary to DB Unlimited. Any use or reproduction, in any form, without prior written permission of DB Unlimited is prohibited. All terms and conditions can be found at www.dbunlimitedco.com

## Top View



## Side View



## **Bottom View**



| Items                 | Specifications  | Conditions |     |                                                       |            |          |  |
|-----------------------|-----------------|------------|-----|-------------------------------------------------------|------------|----------|--|
| Directivity           | Omnidirectional |            |     |                                                       |            |          |  |
| Sensitivity           | -38             | dB         |     |                                                       |            |          |  |
| Frequency Range       | 50 ~ 16,000     | Hz         |     | REVISION HISTORY                                      |            |          |  |
| Rated Voltage         | 3               | V