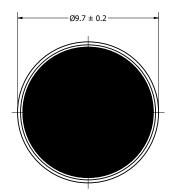

|  |
|--|-----------------------------|-----------------|----------|-----------|--|
|  | Part Number:                |                 | DRAWN    | 8/30/2018 |  |
|  | MOOO                        | 3803-3          | CJ       | 0/30/2010 |  |
|  | MOU9.                       |                 | CHECKED  | 9/4/2018  |  |
|  |                             |                 | C.H.     |           |  |
|  | Description: Electret Conde | nser Microphone | APPROVED | 9/4/2018  |  |
|  |                             |                 | C.E.     |           |  |

This document contains data proprietary to DB Unlimited. Any use or reproduction, in any form, without prior written permission of DB Unlimited is prohibited. All terms and conditions can be found at www.dbunlimitedco.com

## Top View



## Side View



## **Bottom View**



| Items                 | Specifications  | Conditions |     |                                                       |            |          |  |
|-----------------------|-----------------|------------|-----|-------------------------------------------------------|------------|----------|--|
| Directivity           | Omnidirectional |            |     |                                                       |            |          |  |
| Sensitivity           | -38             | dB         |     |                                                       |            |          |  |
| Frequency Range       | 50 ~ 16,000     | Hz         |     | REVISION HISTORY                                      |            |          |  |
| Rated Voltage         | 3