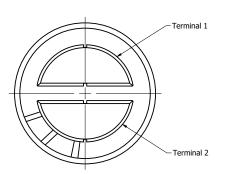

## **Bottom View**

| Items                 | Specifications  | Conditions |     |                                                       |            |          |  |
|-----------------------|-----------------|------------|-----|-------------------------------------------------------|------------|----------|--|
| Directivity           | Omnidirectional |            |     |                                                       |            |          |  |
| Sensitivity           | -38             | dB         |     |                                                       |            |          |  |
| Frequency Range       | 50 ~ 16,000     | Hz         |     | REVISION HISTORY                                      |            |          |  |
| Rated Voltage         | 3               | V          | REV | DESCRIPTION                                           | DATE       | APPROVED |  |
| Voltage Range         | 3 ~ 10          | V          |     | Released from Engineering                             | 10/21/2013 | J.S.     |  |
| Output Impedance      | 2,200           | Ω          | 1   | Updated drawing to new template                       | 9/4/2018   | C.E.     |  |
| Max. Rated Current    | 0.5             | mA         |     | NOTES /                                               |            |          |  |
| Storage Temperature   | -25 ~ +70       | °C         |     | All dimensions are in mm unless otherwise noted       |            |          |  |
| Operating Temperature | -20 ~ +60       | °C         |     | 2) All tolerances are ± 0.5 mm unless otherwise noted |            |          |  |
| Signal to Noise Ratio | 60              | dB         |     | 3) All parts meet RoHS                                |            |          |  |
| Mount Type            | Flush Mount     |            |     | 4) Subject to change or redrawn without notice        |            |          |  |
| Connection Method     | Solder Pads     |            |     |                                                       |            |          |  |