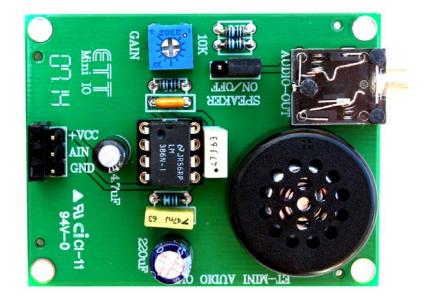

#### Description

The MR-MINI-AUDIO is a mini amplifier with speaker board that receives input as the analog audio signal. The signal then amplifies and sends out through speaker. Moreover, there is a stereo jack that can be interfaced with headphone or external amplifier. PCB size is 2.20" x 1.70"

#### **Specifications:**

- Mini speaker model number PB-2015
- Receive signal as analog input
- Auto-cut audio of speaker PB-2015 on board when stereo jack is inserted.
- Amplifier circuit is using LM386 IC
- Adjustable gain of the amplifier circuit
- Male and Female header inputs.
- Small in size

## MR-MINI-AUDIO<sup>™</sup> Mini Audio Output BOARD User Manual

FIG 1: MR-MINI-AUDIO Board Layout

**Copyright © 2007 MicroResearch** GRAVITECH GROUP WWW.GRAVITECH.US