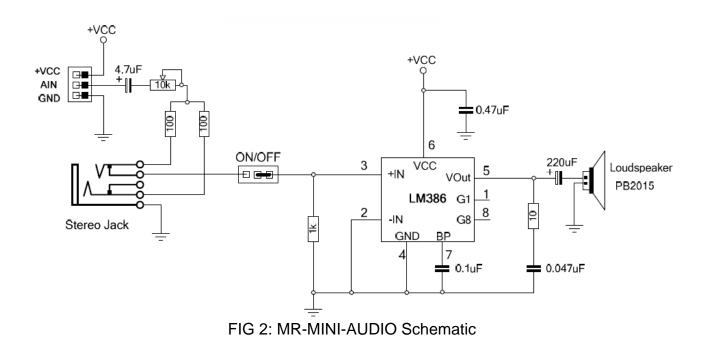

#### Description

The MR-MINI-AUDIO is a mini amplifier with speaker board that receives input as the analog audio signal. The signal then amplifies and sends out through speaker. Moreover, there is a stereo jack that can be interfaced with headphone or external amplifier. PCB size is 2.20" x 1.70"

#### **Specifications:**

- Mini speaker model number PB-2015
- Receive signal as analog input
- Auto-cut audio of speaker PB-2015 on board when stereo jack is inserted.
- Amplifier circuit is using LM386 IC
- Adjustable gain of the amplifier circuit
- Male and Female header inputs.
- Small in size