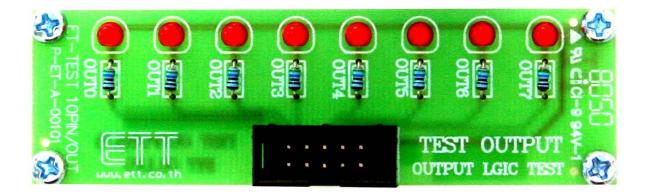

## Description

The MR-TEST-10P-8LED is an 8-CH LED card. It designed to connect directly with 10PIN MRconnect<sup>©</sup>. It is a quick and easy way to test output port of the microcontroller. Also, it can be use for any display purposes.

The board consist eight red LEDs. It is power by VCC pin from the 10PIN MRconnect<sup>©</sup>. It is small in size 3.30 x 1.00 inches.

**INRESEARCA**© 2007 Copyright, All Rights Reserved

## Features

• 8-CH 3mm LED output

**10PIN MRconnect<sup>©</sup>:** 

- 10 PIN ready for MRconnect<sup>©</sup>
- Included 10 PIN ribbon cable

10 PIN MRconnect<sup>©</sup>

Copyright © 2007 MicroResearch GRAVITECH GROUP WWW.GRAVITECH.US