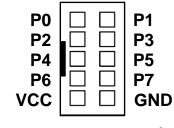

## Features

• 8-CH 3mm LED output

**10PIN MRconnect<sup>©</sup>:** 

- 10 PIN ready for MRconnect<sup>©</sup>
- Included 10 PIN ribbon cable

10 PIN MRconnect<sup>©</sup>

Copyright © 2007 MicroResearch GRAVITECH GROUP WWW.GRAVITECH.US