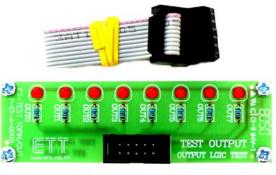

## Description

The MR-TEST-10P-8LED is an 8-CH LED card. It designed to connect directly with 10PIN MRconnect<sup>©</sup>. It is a quick and easy way to test output port of the microcontroller. Also, it can be use for any display purposes.

## Features

• 8-CH 3mm LED output

**10PIN MRconnect<sup>©</sup>:** 

- 10 PIN ready for MRconnect<sup>©</sup>
- Included 10 PIN ribbon cable

10 PIN MRconnect<sup>©</sup>

Copyright © 2007 MicroResearch GRAVITECH GROUP WWW.GRAVITECH.US