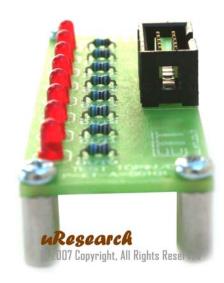

## Description

The MR-TEST-10P-8LED is an 8-CH LED card. It designed to connect directly with 10PIN MRconnect<sup>©</sup>. It is a quick and easy way to test output port of the microcontroller. Also, it can be use for any display purposes.

The board consist eight red LEDs. It is power by VCC pin from the 10PIN MRconnect<sup>©</sup>. It is small in size 3.30 x 1.00 inches.

**INRESEARCA**© 2007 Copyright, All Rights Reserved

## Features

• 8-CH 3mm LED output

**10PIN MRconnect<sup>©</sup>:** 

- 10 PIN ready for MRconnect<sup>©</sup>
- Included 10 PIN ribbon cable

10 PIN MRconnect<sup>©</sup>

Copyright © 2007 MicroResearch GRAVITECH GROUP WWW.GRAVITECH.US