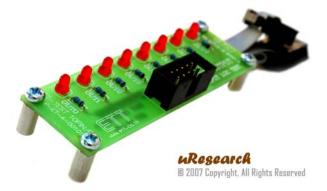

## Description

The MR-TEST-10P-8LED is an 8-CH LED card. It designed to connect directly with 10PIN MRconnect<sup>©</sup>. It is a quick and easy way to test output port of the microcontroller. Also, it can be use for any display purposes.

The board consist eight red LEDs. It is power by VCC pin from the 10PIN MRconnect<sup>©</sup>. It is small in size 3.30 x 1.00 inches.

**INRESEARCA**© 2007 Copyright, All Rights Reserved