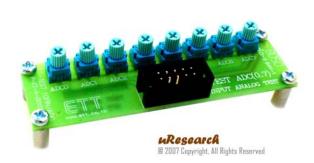

### **Description**

The MR-TEST-10P-8POT is an 8-CH potentiometer card. It designed to connect directly with 10PIN MRconnect<sup>®</sup>. It is a quick and easy way to test ADC (Analog-to-Digital Converter).

The board consist eight 10Kohm potentiometers. The board is power by VCC pin from the 10PIN MRconnect<sup>©</sup>. It is small in size 3.30 x 1.00 inches.

#### **Features**

- 8-CH 10Kohm high quality, easy to adjust variable resistors
- 10 PIN ready for MRconnect<sup>©</sup>
- Included 10 PIN ribbon cable