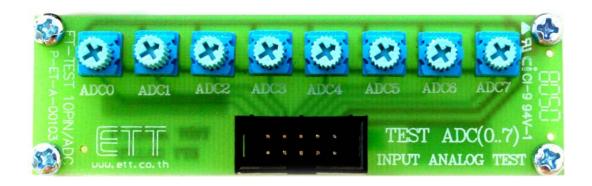

### **Description**

The MR-TEST-10P-8POT is an 8-CH potentiometer card. It designed to connect directly with 10PIN MRconnect<sup>®</sup>. It is a quick and easy way to test ADC (Analog-to-Digital Converter).

The board consist eight 10Kohm potentiometers. The board is power by VCC pin from the 10PIN MRconnect<sup>©</sup>. It is small in size 3.30 x 1.00 inches.

#### **Features**

- 8-CH 10Kohm high quality, easy to adjust variable resistors
- 10 PIN ready for MRconnect<sup>©</sup>
- Included 10 PIN ribbon cable