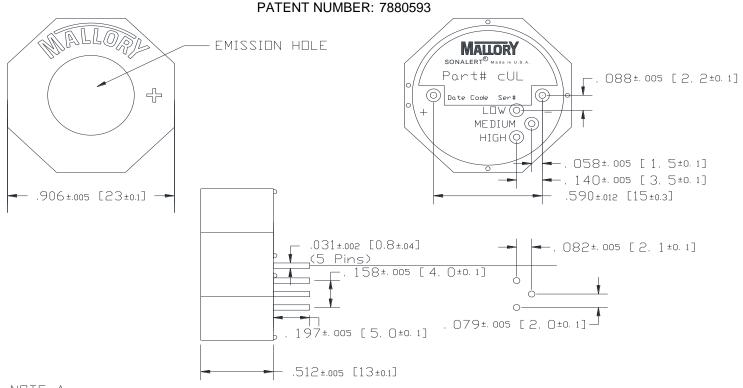

**Dimensions:** Inches [mm]

## **ROHS Compliant**

NOTE A: TERMINALS - .031" DIA. NICKEL/TIN COATED BRASS.

MOUNTING- INSERT INTO PRINTED CIRCUIT BOARD AND HAND OR MACHINE SOLDER. UNITS ARE SUITABLE FOR WAVE SOLDERING. BOARDS ARE NOT SUITABLE FOR WASH. RECOMMENDED MAXIMUM TEMPERATURE AND TIME DURATION FOR WAVE SOLDERING IS +270°C AND 3 SECONDS RESPECTIVELY.