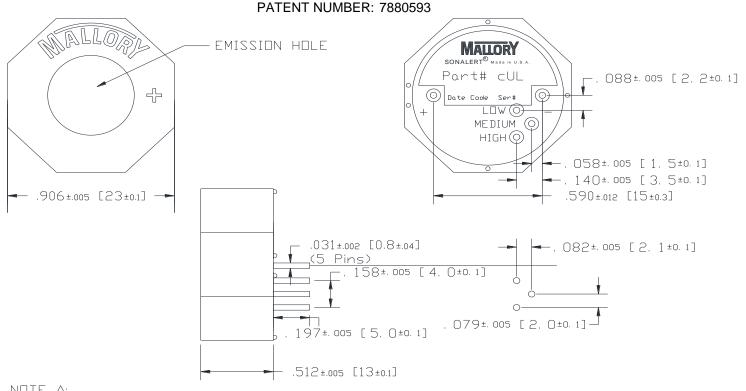

**Dimensions:** Inches [mm]

Options:

## **ROHS Compliant**

NOTE A: TERMINALS - .031" DIA. NICKEL/TIN COATED BRASS.

MOUNTING- INSERT INTO PRINTED CIRCUIT BOARD AND HAND OR MACHINE SOLDER. UNITS ARE SUITABLE FOR WAVE SOLDERING. BOARDS ARE NOT SUITABLE FOR WASH. RECOMMENDED MAXIMUM TEMPERATURE AND TIME DURATION FOR WAVE SOLDERING IS +270°C AND 3 SECONDS RESPECTIVELY.