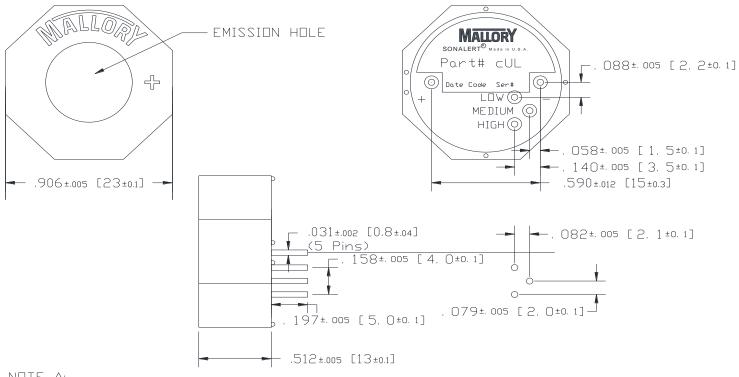

**Dimensions:** Inches [mm]

## **ROHS Compliant**

NOTE A: TERMINALS - .031" DIA. NICKEL/TIN COATED BRASS.

MOUNTING- INSERT INTO PRINTED CIRCUIT BOARD AND HAND OR MACHINE SOLDER. UNITS ARE SUITABLE FOR WAVE SOLDERING. BOARDS ARE NOT SUITABLE FOR WASH. RECOMMENDED MAXIMUM TEMPERATURE AND TIME DURATION FOR WAVE SOLDERING IS +270°C AND 3 SECONDS RESPECTIVELY.