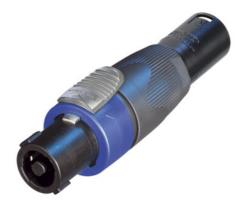

## NA4FX-M

speakON NL4FX - 3 pole XLR male

## **Features & Benefits**

- Versatile, pre-wired and ready to use adapters to reliably interlock various connector systems
- Rugged diecast shell for best reliability
- Professional look and compact space saving design, based on the X Series (XLR worldwide accepted standard)