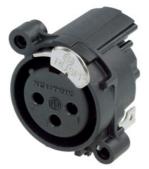

## NC3FAH2-DA

3 pole female XLR receptacle, grounding: mating connector shell to pin1 and front panel, horizontal PCB mount, asymmetric push

The `State of the Art` receptacle. Round plastic body XLR PCB mount panel connector. These have the smallest size and highest packing density (23mm between centres). With the asymmetric push an additional space saving of appr. 20 % can be achieved. New designed tulip type contacts with hard gold plating and polished contact areas. UL recognized component.