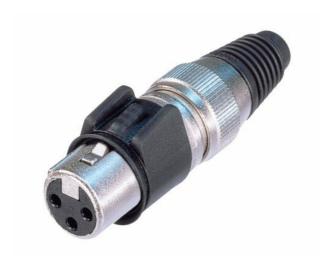

## NC3FX-HD

3 pole female cable connector, "heavy duty", all metal design, gold contacts

The X-HD Series is a "Heavy duty" XLR cable connector for outdoor use. All metal design, dust and water protected according to IP 65 by mating with related X-HD cable connector or MPR-HD chassis connector. Gold contacts are standard.

## **Features & Benefits**

- "Heavy duty" cable connector for outdoor use
- NC\*FX-HD mates with NC\*MPR-HD chassis connector and NC\*MX-HD cable connector
- Gold contacts
- Boot with rubber gland gives high protection against bending stresses

- All metal design
- Dust and water protected according IP 65 in mated condition
- Chuck type strain relief system for secure clamping of cables