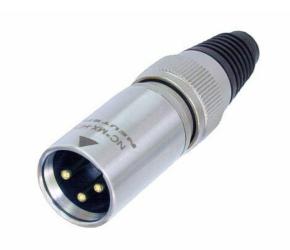

## NC3MX-HD

3 pole male cable connector, "heavy duty", metal boot and stainless steel shell, gold contacts

The X-HD Series is a "Heavy duty" XLR cable connector for outdoor use. All metal design, dust and water protected according to IP 65 by mating with related X-HD cable connector or MPR-HD chassis connector. Gold contacts are standard.

## **Features & Benefits**

- "Heavy duty" cable connector for outdoor use
- Male connector in stainless steel
- Dust and water protected according IP 65 in mated condition
- Chuck type strain relief system for secure clamping of cables

- All metal design
- NC\*MX-HD mates with NC\*FX-HD cable connector
- Gold contacts
- Boot with rubber gland gives high protection against bending stresses