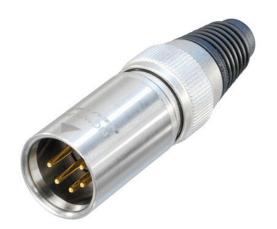

## NC5MX-HD

5 pole male cable connector, "heavy duty", metal boot and stainless steel shell, gold contacts

The X-HD Series is a "Heavy duty" XLR cable connector for outdoor use. All metal design, dust and water protected according to IP 65 by mating with related X-HD cable connector or MPR-HD chassis connector. Gold contacts are standard.

## **Features & Benefits**

- "Heavy duty" cable connector for outdoor use
  - Male connector in stainless steel
- Dust and water protected according IP 65 in mated condition
- Chuck type strain relief system for secure clamping of cables

- All metal design
- NC\*MX-HD mates with NC\*FX-HD cable connector
- Gold contacts
- Boot with rubber gland gives high protection against bending stresses