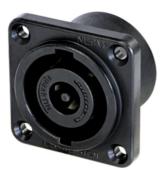

## NL8MDXX-V-BAG

8 pole male chassis connector, black metal square G-size housing, countersunk thru holes, vertical PCB mount

This connector is accepted within audio equipment designed according to IEC 62368-1 due to its component certification according to IEC 61984.

The speakON panel mount connectors are the standard chassis connectors for loudspeaker / amplifier interconnections and feature a unique metal locking system, making contact only once fully locked. The receptacles are robust, versatile and easy to terminate.