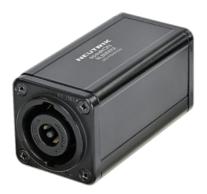

## NEUTRIK



## **NL8MMXX**

8 pole speakON feedthrough coupler for cable extensions



## **Technical Information**

| Product         |         |
|-----------------|---------|
| Title           | NL8MMXX |
| Connection Type | Adapter |
| Gender          | male    |

| Electrical                |                                                                            |
|---------------------------|----------------------------------------------------------------------------|
| Contact resistance        | < 3 mΩ                                                                     |
| Dielectric strength       | 1.5 kVac                                                                   |
| Insulation resistance     | $> 0.1 \; G\Omega$ (after dampheat)                                        |
| Rated