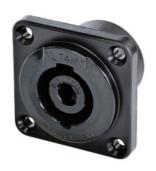

## **NLT4MPXX-BAG**

4 pole male chassis connector, black metal housing, ¼" flat tabs, countersunk thru holes

This connector is fully compliant to the device standard IEC 62368-1, due to its component certification according to IEC 61984.

| Mechanical         |                       |
|--------------------|-----------------------|
| Lifetime           | > 5000 mating cycles  |
| Termination        | ¼" flat tabs          |
| Locking device     | Quick Lock            |
| Mounting direction | Rear / front mounting |
| Chassis shape      | square G-size flange  |
| Layout             | four thru holes       |