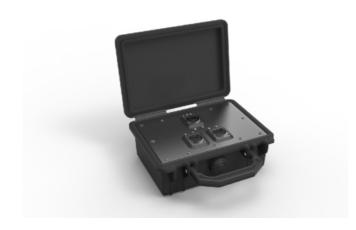

## NO4\*BB2D-A

optical CON QUAD breakout box: 1 x NO4FDW-A to 2 x NO2-4FDW-A

The breakout boxes are used to split a 4-channel point-to-point optical CON QUAD connection. In mated condition the boxes are dust and water resistant according protection class IP 65. The closed boxes are protected according to IP67.