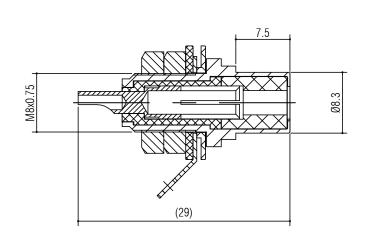

Note: "x" indicates color of rubber ring.

9 - White

|      |                  | ı    | ī    |                                                                                                                                        | Material:    | Scale: |           | Date:      | Name:        |
|------|------------------|------|------|----------------------------------------------------------------------------------------------------------------------------------------|--------------|--------|-----------|------------|--------------|
|      |                  |      |      | THIS DOCUMENT IS THE PROPERTY OF NEUTRIK.  NO PART THEREOF MAY BE REPRODUCED AND USED  WITHOUT THE PRIOR WRITTEN CONSENT OF THE  OWNER |              | 2:1    | Designer: | 2020.11.13 | Jacky Zhang  |
|      |                  |      |      |                                                                                                                                        |              |        | Checked:  | 2020.11.13 | Xiaonan Wang |
|      |                  |      |      |                                                                                                                                        |              |        | Approved: |            |              |
|      |                  |      |      | Title:                                                                                                                                 | Replaced By: |        | 1         |            |              |
|      |                  |      |      | NYS3                                                                                                                                   | Replaces:    |        | ı         |            |              |
|      |                  |      |      |                                                                                                                                        | ,            |        | 1         |            |              |
|      |                  |      |      | Drawir                                                                                                                                 |              |        |           | 0.050.050  |              |
| Rev. | Revision Details | Date | Name | REA                                                                                                                                    | 3.652.052    |        |           |            |              |