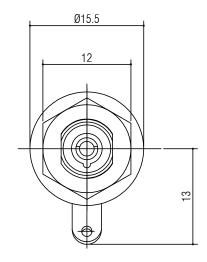

Note: "x" indicates color of rubber ring.

9 - White

|      |                  | ı    | ī    |                                                                                                                                        | Material:    | Scale: |           | Date:      | Name:        |
|------|------------------|------|------|----------------------------------------------------------------------------------------------------------------------------------------|--------------|--------|-----------|------------|--------------|
|      |                  |      |      | THIS DOCUMENT IS THE PROPERTY OF NEUTRIK.  NO PART THEREOF MAY BE REPRODUCED AND USED  WITHOUT THE PRIOR WRITTEN CONSENT OF THE  OWNER |              | 2:1    | Designer: | 2020.11.13 | Jacky Zhang  |
|      |                  |      |      |                                                                                                                                        |              |        | Checked:  | 2020.11.13 | Xiaonan Wang |
|      |                  |      |      |                                                                                                                                        |              |        | Approved: |            |              |
|      |                  |      |      | Title:                                                                                                                                 | Replaced By: |        | 1         |            |              |
|      |                  |      |      | NYS3                                                                                                                                   | Replaces:    |        | ı         |            |              |
|      |                  |      |      |                                                                                                                                        | ,            |        | 1         |            |              |
|      |                  |      |      | Drawir                                                                                                                                 |              |        |           | 0.050.050  |              |
| Rev. | Revision Details | Date | Name | REA                                                                                                                                    | 3.652.052    |        |           |            |              |