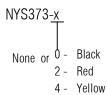

Note: "x" indicates color of rubber ring.

9 - White

|      |                  | ı    | ī    |                                                                                                                                        | Material:    | Scale: |           | Date:      | Name:        |
|------|------------------|------|------|----------------------------------------------------------------------------------------------------------------------------------------|--------------|--------|-----------|------------|--------------|
|      |                  |      |      | THIS DOCUMENT IS THE PROPERTY OF NEUTRIK.  NO PART THEREOF MAY BE REPRODUCED AND USED  WITHOUT THE PRIOR WRITTEN CONSENT OF THE  OWNER |              | 2:1    | Designer: | 2020.11.13 | Jacky Zhang  |
|      |                  |      |      |                                                                                                                                        |              |        | Checked:  | 2020.11.13 | Xiaonan Wang |
|      |                  |      |      |                                                                                                                                        |              |        | Approved: |            |              |
|      |                  |      |      | Title:                                                                                                                                 | Replaced By: |        | 1         |            |              |
|      |                  |      |      | NYS3                                                                                                                                   | Replaces:    |        | ı         |            |              |
|      |                  |      |      |                                                                                                                                        | ,            |        | 1         |            |              |
|      |                  |      |      | Drawir                                                                                                                                 |              |        |           | 0.050.050  |              |
| Rev. | Revision Details | Date | Name | REA                                                                                                                                    | 3.652.052    |        |           |            |              |