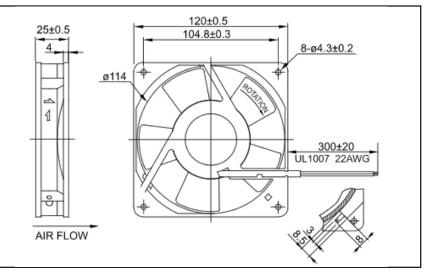

## AC Fan - 115V, 230V 120 x 25mm (4.7" x 1.0")

| Frame                 | Diecast Aluminum                              |  |  |  |
|-----------------------|-----------------------------------------------|--|--|--|
| Impeller              | PBT, UL94V-0 plastic                          |  |  |  |
| Connection            | 2x Lead Wires 22 AWG or terminals             |  |  |  |
| Motor                 | Shaded pole, impedance protected              |  |  |  |
| Bearing System        | Dual ball or Sleeve                           |  |  |  |
| Insulation Resistance | >100M ohm between leadwire and frame (500VDC) |  |  |  |
| Dielectric Strength   | 1 min at 1500 VAC, 50/60Hz                    |  |  |  |