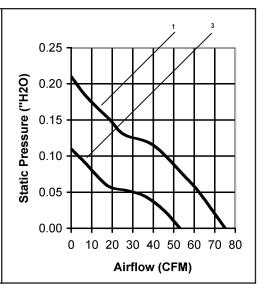

Weight: ~ 0.73 lbs.

m2

| Model Number   | Speed<br>(RPM) | Airflow<br>(CFM) | Noise (dB) | Volts AC | Voltage<br>Range | Watts | Max. Static<br>Pressure ("H <sub>2</sub> O) |
|----------------|----------------|------------------|------------|----------|------------------|-------|---------------------------------------------|
| OA125AP-11-1 * | 2900           | 75               | 42         | 115      | 80~130           | 11    | .21                                         |
| OA125AP-11-2 * | 2500           | 60               | 37         | 115      | 80~130           | 11    | .16                                         |
| OA125AP-11-3 * | 2000           | 53               | 33         | 115      | 80~130           | 11    | .11                                         |
| OA125AP-22-1 * | 2900           | 75               | 42         | 230      | 160~260          | 14    | .21                                         |
| OA125AP-22-2 * | 2500           | 60               | 37         | 230      | 160~260          | 14    | .16                                         |
| OA125AP-22-3 * | 2000           | 53               | 33         | 230      | 160~260          | 14    | .11                                         |