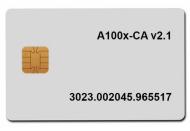

## KIT-A1006-SHIELD - PROVISIONING KIT HARDWARE

To use KIT-A1006-Shield as provisioning kit to program user's certificate into A1006 slot1, additional hardware is required.

- A100X-SMARATCARD NXP Smart Card V2.1
- Smart Card Reader
  - Built-in smart card reader of a laptop
  - External USB smart card reader

A100X-SMARTCARD

www.nxp.com