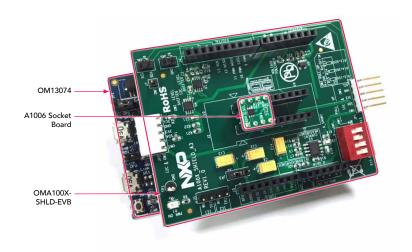

# GET TO KNOW THE A1006 DEMO-DEV KITS

Figure 1: KIT-A1006-Shield - A1006 Demo/Dev Kit Content

#### GET TO KNOW THE A1006 DEMO-DEV KITS

A1006 Demo-Dev Kit
Orderable Part Number:
Kit-A1006-SHIFLD

A1006TL Socket Board
Orderable Part number:
OMA1006TL-SKT

A1006UK Socket Board Orderable Part number: OMA1006UK-SKT

OMA100X-SHLD-EVB
Orderable part number:
OMA100X-SHLD-EVB
An Arduino Uno R3 Interface board

Orderable part number: OM13074 LPCXpresso board for LPC11U37H

The basic kit is composed of three boards:

- OM13074: LPCXpresso board for LPC11U37H
  - The LPCXpresso LPC11U37H board is an extended variant of the standard LPCXpresso V2 board, designed to allow evaluation of the LPC11U37HFBD64 and make it as easy as possible to get started. This board can be ordered from the link below: https://www.nxp.com/support/developer-resources/evaluation-and-development-boards/lpcxpresso-boards/lpcxpresso-board-forlpc11u37h:OM13074?tab=Buy\_Parametric\_Tab%20-%20OM13074
- OMA100X-SHLD-EVB: An Arduino Uno R3 Interface board for the LPCXpresso board
- A1006 Socket Board (OMA1006TL/UK-SKT): A 4x2 socket board with A1006TL or A1006UK that fits onto A100x Shield board ZIF connector or two row headers