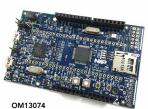

OMA100X-SHLD-EVB
Orderable part number:
OMA100X-SHLD-EVB
An Arduino Uno R3 Interface board

Orderable part number: OM13074 LPCXpresso board for LPC11U37H

The basic kit is composed of three boards:

- OM13074: LPCXpresso board for LPC11U37H
  - The LPCXpresso LPC11U37H board is an extended variant of the standard LPCXpresso V2 board, designed to allow evaluation of the LPC11U37HFBD64 and make it as easy as possible to get started. This board can be ordered from the link below: https://www.nxp.com/support/developer-resources/evaluation-and-development-boards/lpcxpresso-boards/lpcxpresso-board-forlpc11u37h:OM13074?tab=Buy\_Parametric\_Tab%20-%20OM13074
- OMA100X-SHLD-EVB: An Arduino Uno R3 Interface board for the LPCXpresso board
- A1006 Socket Board (OMA1006TL/UK-SKT): A 4x2 socket board with A1006TL or A1006UK that fits onto A100x Shield board ZIF connector or two row headers