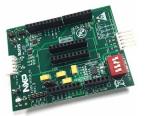

OMA100X-SHLD-EVB
Orderable part number:
OMA100X-SHLD-EVB
An Arduino Uno R3 Interface board

Orderable part number: OM13074 LPCXpresso board for LPC11U37H

The basic kit is composed of three boards:

- OM13074: LPCXpresso board for LPC11U37H
  - The LPCXpresso LPC11U37H board is an extended variant of the standard LPCXpresso V2 board, designed to allow evaluation of the LPC11U37HFBD64 and make it as easy as possible to get started. This board can be ordered from the link below: https://www.nxp.com/support/developer-resources/evaluation-and-development-boards/lpcxpresso-boards/lpcxpresso-board-forlpc11u37h:OM13074?tab=Buy\_Parametric\_Tab%20-%20OM13074
- OMA100X-SHLD-EVB: An Arduino Uno R3 Interface board for the LPCXpresso board
- A1006 Socket Board (OMA1006TL/UK-SKT): A 4x2 socket board with A1006TL or A1006UK that fits onto A100x Shield board ZIF connector or two row headers