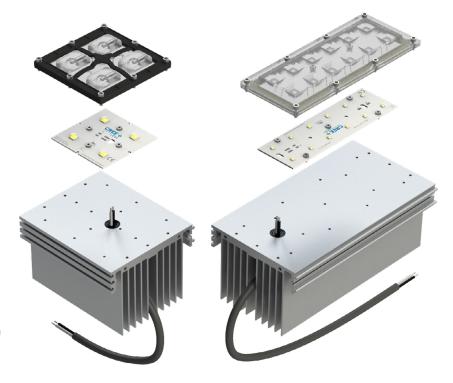

# **Cree XHP Series LED Module Heat Sinks**

Illumination Accelerated

Designed for Cree XHP LED modules, the NewEnergy Heat Sinks are configurable to fit Linear, Rectangular, or Square footprints. Easy mounting to housing or bracket is done through our unique front profile design. Integrating Multiple Modules is effortless with our simple interlocking technology.

### **Integrate Further**

- · Add our Cree XHP modules, which include thermal interface material, to build a complete system
- · Modules are preconfigured for offthe-shelf optics
- · Weatherproof 18 AWG integrated into heat sink assembly

#### **Illumination Accelerated**

- $\cdot$  Configurable to fit Linear, Rectangular, or Square footprints
- Designed for easy mounting to housing or bracket
- $\cdot$  Easy to integrate multiple modules through our interlocking technology