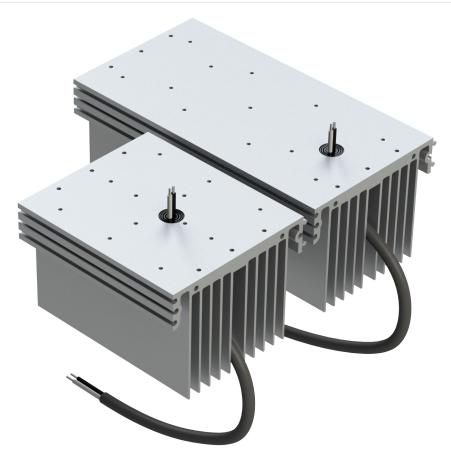

# **Cree XHP Series LED Module Heat Sinks**

Illumination Accelerated

Designed for Cree XHP LED modules, the NewEnergy Heat Sinks are configurable to fit Linear, Rectangular, or Square footprints. Easy mounting to housing or bracket is done through our unique front profile design. Integrating Multiple Modules is effortless with our simple interlocking technology.

#### **Illumination Accelerated**

- $\cdot$  Configurable to fit Linear, Rectangular, or Square footprints
- Designed for easy mounting to housing or bracket
- $\cdot$  Easy to integrate multiple modules through our interlocking technology