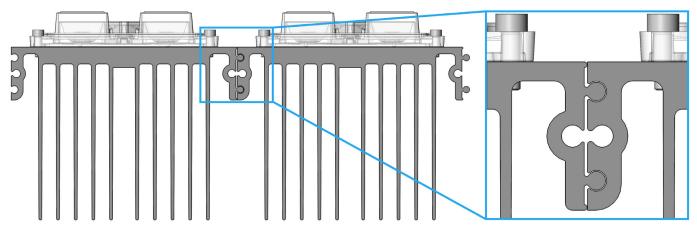

# **Cree XHP Series LED Module Heat Sinks**

Illumination Accelerated

Designed for Cree XHP LED modules, the NewEnergy Heat Sinks are configurable to fit Linear, Rectangular, or Square footprints. Easy mounting to housing or bracket is done through our unique front profile design. Integrating Multiple Modules is effortless with our simple interlocking technology.

#### **Illumination Accelerated**

- $\cdot$  Configurable to fit Linear, Rectangular, or Square footprints
- Designed for easy mounting to housing or bracket
- $\cdot$  Easy to integrate multiple modules through our interlocking technology