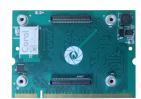

## Gumstix Raspberry Pi CM4 UprevAl Product datasheet

USD75.00

FEATURES INCLUDE: \* Raspberry Pi CM3 compatible SODIMM edge connection \* Power indicator LED \* Google Coral G313-06329-00 TPU

1 × Raspberry Pi CM4 to CM3 with Coral

## Key component

- 2 × Hirose 100-pin DF40 connector, 3mm stack height
- 1 × Google Coral Accelerator Module