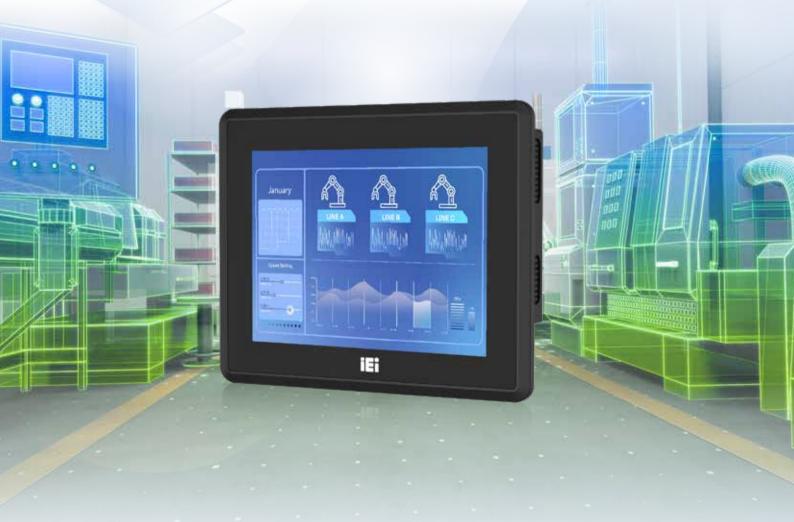

# PPC2-C08-EHL

Panel PC equips Intel® Celeron® J6412 processor, on-board 8GB memory, HDMI display output, dual 2.5G Ethernet port, one M.2 M key & one M.2 B key expansion slots, 12~24V DC input, anti-glare and anti-UV 10-point touchscreen