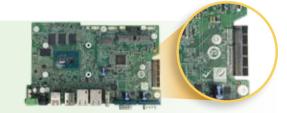

#### ■ IP2EHL\_XC Expansion Interface

The IP2EHL\_XC<sup>1</sup> connector allows users to flexibly expand functionality such as network, serial ports and CAN to meet various application requirements. (IEI-designed pin definition, supported functions are customized, for models of 10-inch or above)