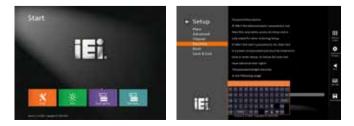

## New Graphical BIOS Interface

Upgraded with new BIOS interface, which can be navigated with fingers, no keyboard and mouse are required to operate.