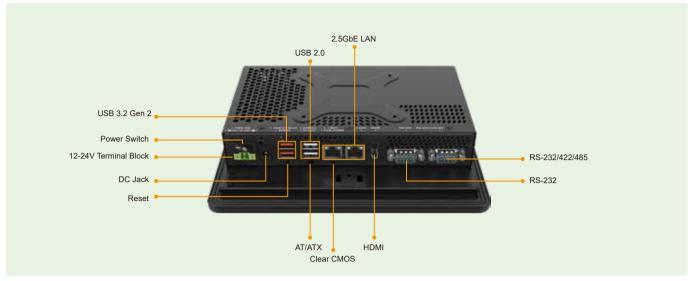

flection for a long time use in outdoors and bright light environment.



#### Newly Designed Panel Mount Kit

The new refined and convenient panel mount kit can be easily fastened by hand, no screwdriver required.



<sup>1</sup> IEI-designed pin definition, supported functions are customized, for models of 10-inch or above

### M.2 B Key & M.2 M Key

Dual M.2 ultra-high-speed expansion supporting SSD & AI accelerator to enhance efficiency.



## Support Gloved and Wet Hand Operation

The whole new PCAP screen allows you to accurately manage every step of your operations even with gloves or in wet conditions.



## New Graphical BIOS Interface

Upgraded with new BIOS interface, which can be navigated with fingers, no keyboard and mouse are required to operate.



## Fully Integrated I/O



## **Block Diagram**