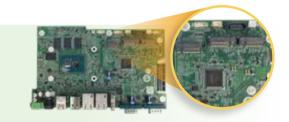

### M.2 B Key & M.2 M Key

Dual M.2 ultra-high-speed expansion supporting SSD & AI accelerator to enhance efficiency.