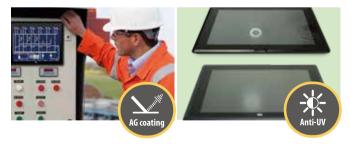

#### Anti-glare and Anti-UV PCAP

With anti-glare and anti-UV coating, the 10-point touchscreen can display clearly without reflection for a long time use in outdoors and bright light environment.