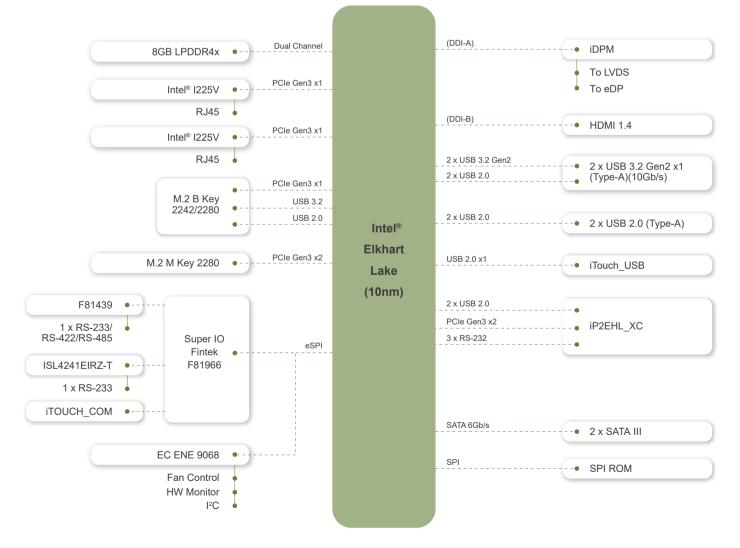

use in outdoors and bright light environment.



#### Newly Designed Panel Mount Kit

The new refined and convenient panel mount kit can be easily fastened by hand, no screwdriver required.



<sup>1</sup> IEI-designed pin definition, supported functions are customized, for models of 10-inch or above

### M.2 B Key & M.2 M Key

Dual M.2 ultra-high-speed expansion supporting SSD & AI accelerator to enhance efficiency.



## Support Gloved and Wet Hand Operation

The whole new PCAP screen allows you to accurately manage every step of your operations even with gloves or in wet conditions.



## New Graphical BIOS Interface

Upgraded with new BIOS interface, which can be navigated with fingers, no keyboard and mouse are required to operate.



## Fully Integrated I/O



## **Block Diagram**