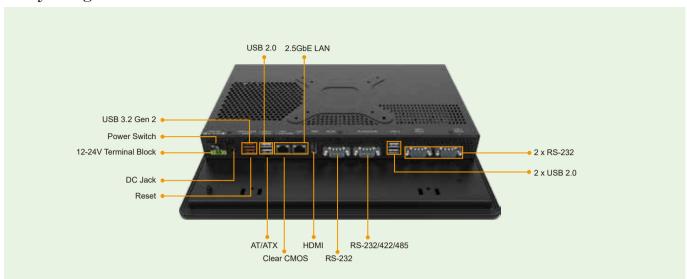

V PCAP

With anti-glare and anti-UV coating, the 10-point touchscreen can display clearly without reflection for a long time use in outdoors and bright light environment.



#### ■ Newly Designed Panel Mount Kit

The new refined and convenient panel mount kit can be easily fastened by hand, no screwdriver required.



### ■ M.2 B Key & M.2 M Key

Dual M.2 ultra-high-speed expansion supporting SSD & Al accelerator to enhance efficiency



#### Support Gloved and Wet Hand Operation

The whole new PCAP screen allows you to accurately manage every step of your operations even with gloves or in wet conditions.



#### ■ New Graphical BIOS Interface

Upgraded with new BIOS interface, which can be navigated with fingers, no keyboard and mouse are required to operate.





# Fully Integrated I/O



# Block Diagram