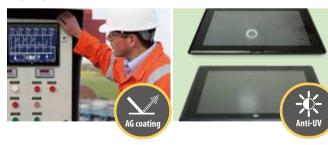

#### ■ Anti-glare and Anti-UV PCAP

With anti-glare and anti-UV coating, the 10-point touchscreen can display clearly without reflection for a long time use in outdoors and bright light environment.

#### Support Gloved and Wet Hand Operation

The whole new PCAP screen allows you to accurately manage every step of your operations even with gloves or in wet conditions.