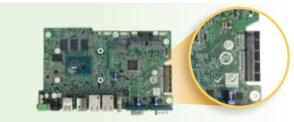

### **■ IP2EHL\_XC Expansion Interface**

The IP2EHL XC connector allows users to flexibly expand functionality such as network, serial ports and CAN to meet various application requirements. (IEI-designed pin definition, supported functions are customized, for models of 10-inch or above)

### ■ M.2 B Key & M.2 M Key

Dual M.2 ultra-high-speed expansion supporting SSD & Al accelerator to enhance efficiency