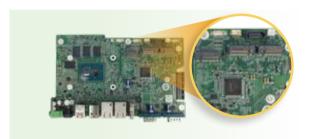

### **■ IP2EHL\_XC Expansion Interface**

The IP2EHL XC connector allows users to flexibly expand functionality such as network, serial ports and CAN to meet various application requirements. (IEI-designed pin definition, supported functions are customized, for models of 10-inch or above)

### ■ M.2 B Key & M.2 M Key

Dual M.2 ultra-high-speed expansion supporting SSD & Al accelerator to enhance efficiency