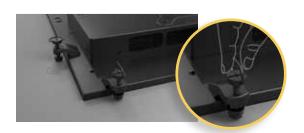

#### ■ Newly Designed Panel Mount Kit

The new refined and convenient panel mount kit can be easily fastened by hand, no screwdriver required.