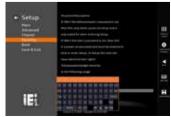

#### ■ New Graphical BIOS Interface

Upgraded with new BIOS interface, which can be navigated with fingers, no keyboard and mouse are required to operate.