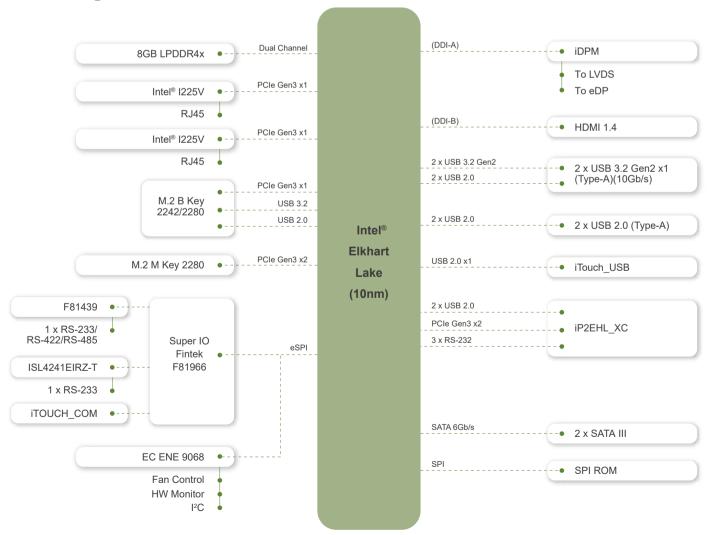

lare and anti-UV coating, the 10-point touchscreen can display clearly without reflection for a long time use in outdoors and bright light environment.



#### ■ Newly Designed Panel Mount Kit

The new refined and convenient panel mount kit can be easily fastened by hand, no screwdriver required.



### ■ M.2 B Key & M.2 M Key

Dual M.2 ultra-high-speed expansion supporting SSD & Al accelerator to enhance efficiency



#### Support Gloved and Wet Hand Operation

The whole new PCAP screen allows you to accurately manage every step of your operations even with gloves or in wet conditions.



#### ■ New Graphical BIOS Interface

Upgraded with new BIOS interface, which can be navigated with fingers, no keyboard and mouse are required to operate.





# Fully Integrated I/O



# Block Diagram