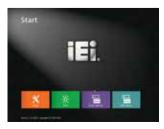

#### ■ New Graphical BIOS Interface

Upgraded with new BIOS interface, which can be navigated with fingers, no keyboard and mouse are required to operate.