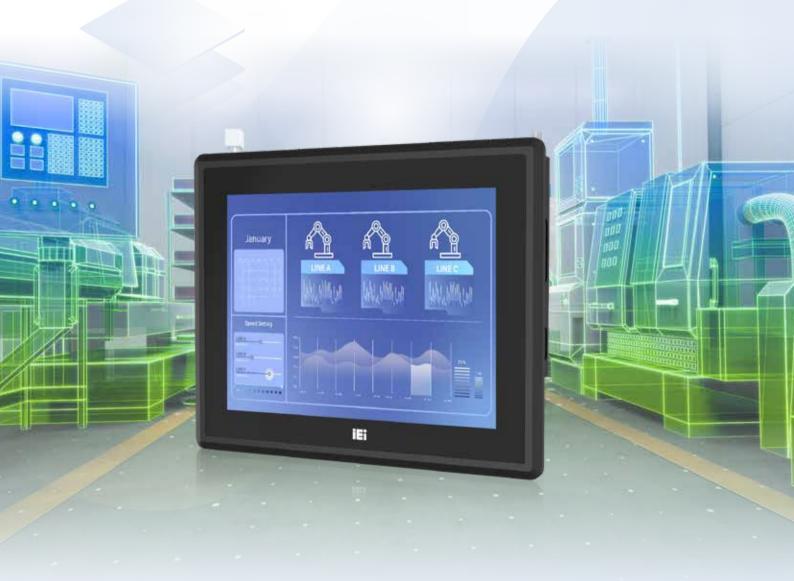

# PPC2-C12-EHL

Panel PC equips Intel® Celeron® J6412 processor, on-board 8GB memory, HDMI display output, dual 2.5G Ethernet port, one M.2 M key & one M.2 B key expansion slots, 12~24V DC input, anti-glare and anti-UV 10-point touchscreen

#### ■ Anti-glare and Anti-UV PCAP

With anti-glare and anti-UV coating, the 10-point touchscreen can display clearly without reflection for a long time use in outdoors and bright light environment.

#### Support Gloved and Wet Hand Operation

The whole new PCAP screen allows you to accurately manage every step of your operations even with gloves or in wet conditions.