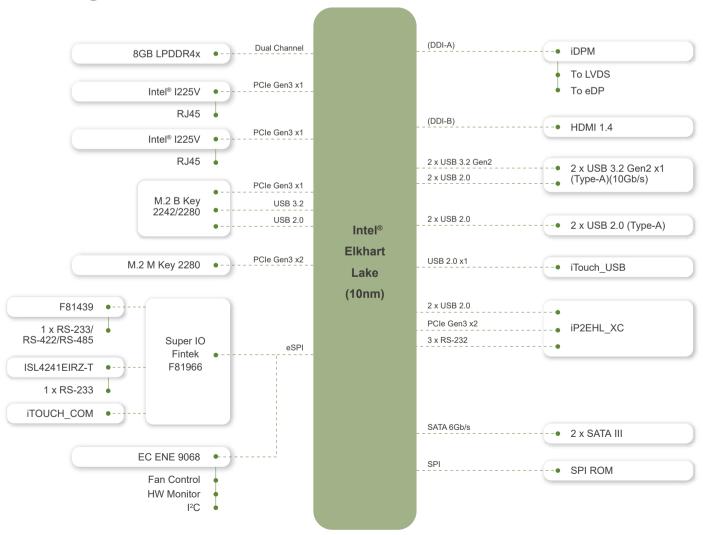

are and anti-UV coating, the 10-point touchscreen can display clearly without reflection for a long time use in outdoors and bright light environment.



#### ■ Newly Designed Panel Mount Kit

The new refined and convenient panel mount kit can be easily fastened by hand, no screwdriver required.



### ■ M.2 B Key & M.2 M Key

Dual M.2 ultra-high-speed expansion supporting SSD & Al accelerator to enhance efficiency



#### Support Gloved and Wet Hand Operation

The whole new PCAP screen allows you to accurately manage every step of your operations even with gloves or in wet conditions.



#### ■ New Graphical BIOS Interface

Upgraded with new BIOS interface, which can be navigated with fingers, no keyboard and mouse are required to operate.





# Fully Integrated I/O



## Block Diagram