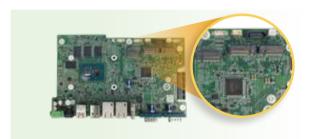

### **■ IP2EHL\_XC Expansion Interface**

The IP2EHL XC connector allows users to flexibly expand functionality such as network, serial ports and CAN to meet various application requirements. (IEI-designed pin definition, supported functions are customized, for models of 10-inch or above)

### ■ M.2 B Key & M.2 M Key

Dual M.2 ultra-high-speed expansion supporting SSD & Al accelerator to enhance efficiency