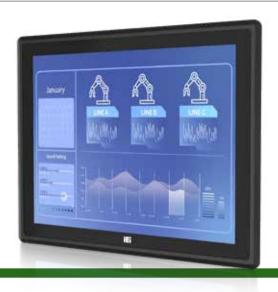

# PPC2-C17-EHL

Panel PC equips Intel® Celeron® J6412 processor, on-board 8GB memory, HDMI display output, dual 2.5G Ethernet port, one M.2 M key & one M.2 B key expansion slots, 12~24V DC input, anti-glare and anti-UV 10-point touchscreen

#### ■ Anti-glare and Anti-UV PCAP

With anti-glare and anti-UV coating, the 10-point touchscreen can display clearly without reflection for a long time use in outdoors and bright light environment.

#### Support Gloved and Wet Hand Operation

The whole new PCAP screen allows you to accurately manage every step of your operations even with gloves or in wet conditions.