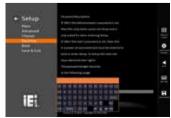

#### ■ New Graphical BIOS Interface

Upgraded with new BIOS interface, which can be navigated with fingers, no keyboard and mouse are required to operate.