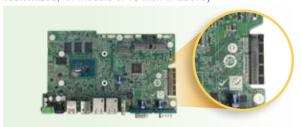

### **■ IP2EHL\_XC Expansion Interface**

The IP2EHL XC connector allows users to flexibly expand functionality such as network, serial ports and CAN to meet various application requirements. (IEI-designed pin definition, supported functions are customized, for models of 10-inch or above)

### ■ M.2 B Key & M.2 M Key

Dual M.2 ultra-high-speed expansion supporting SSD & Al accelerator to enhance efficiency