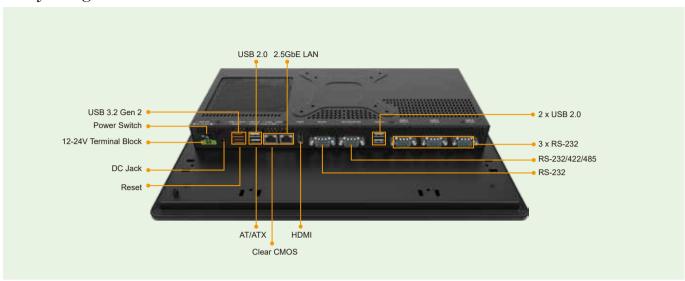

V PCAP

With anti-glare and anti-UV coating, the 10-point touchscreen can display clearly without reflection for a long time use in outdoors and bright light environment.



#### ■ Newly Designed Panel Mount Kit

The new refined and convenient panel mount kit can be easily fastened by hand, no screwdriver required.



### ■ M.2 B Key & M.2 M Key

Dual M.2 ultra-high-speed expansion supporting SSD & Al accelerator to enhance efficiency



#### Support Gloved and Wet Hand Operation

The whole new PCAP screen allows you to accurately manage every step of your operations even with gloves or in wet conditions.



#### ■ New Graphical BIOS Interface

Upgraded with new BIOS interface, which can be navigated with fingers, no keyboard and mouse are required to operate.





# Fully Integrated I/O



## Block Diagram