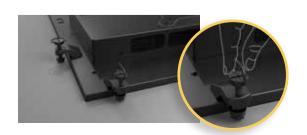

#### ■ Newly Designed Panel Mount Kit

The new refined and convenient panel mount kit can be easily fastened by hand, no screwdriver required.