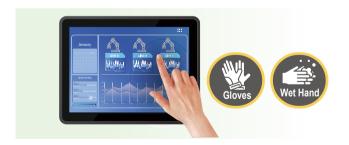

#### Support Gloved and Wet Hand Operation

The whole new PCAP screen allows you to accurately manage every step of your operations even with gloves or in wet conditions.