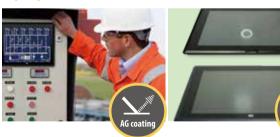

#### ■ Anti-glare and Anti-UV PCAP

With anti-glare and anti-UV coating, the 10-point touchscreen can display clearly without reflection for a long time use in outdoors and bright light environment.