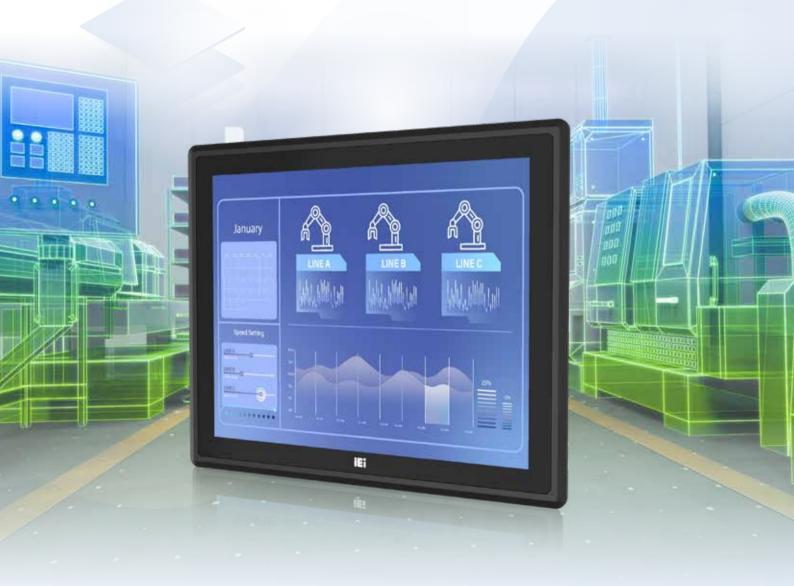

# PPC2-C17-EHL

Panel PC equips Intel® Celeron® J6412 processor, on-board 8GB memory, HDMI display output, dual 2.5G Ethernet port, one M.2 M key & one M.2 B key expansion slots, 12~24V DC input, anti-glare and anti-UV 10-point touchscreen

#### ■ Anti-glare and Anti-UV PCAP

With anti-glare and anti-UV coating, the 10-point touchscreen can display clearly without reflection for a long time use in outdoors and bright light environment.

#### Support Gloved and Wet Hand Operation

The whole new PCAP screen allows you to accurately manage every step of your operations even with gloves or in wet conditions.