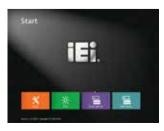

#### ■ New Graphical BIOS Interface

Upgraded with new BIOS interface, which can be navigated with fingers, no keyboard and mouse are required to operate.