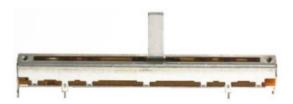

# **Slide Potentiometer**

# Model PS100

#### Features:

- Single / dual gang
- 100 mm travel
- 100,000 cycle life
- Metal shaft
- RoHS compliant