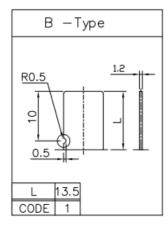

100mV                               |  |  |  |  |  |
| Gang Error ±3dB                |                                               |  |  |  |  |  |

#### Mechanical

| Static Stop Strength, Minimum | 10.0 Kgf-cm |
|-------------------------------|-------------|
| Operating Force               | 30gf max.   |

# **Durability**

| Sliding Life | 100,000 cycles |
|--------------|----------------|
|--------------|----------------|

# **Slide Potentiometer**

# Model PS100



# **Ordering**



#### **Standard Resistance Values, ohms**

|  |     |    |    |    |     |     | J, J |      |      |      |       |  |
|--|-----|----|----|----|-----|-----|------|------|------|------|-------|--|
|  | 500 | 1K | 2K | 5K | 10K | 20K | 50K  | 100K | 200K | 500K | 1 MEG |  |

#### **Metal Lever Types**