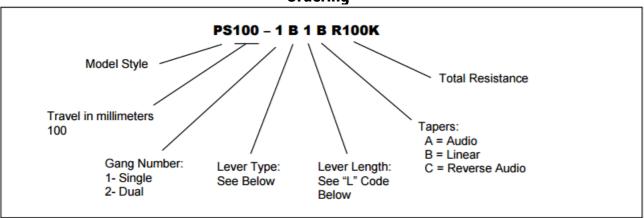

# **Ordering**

#### **Model Styles Available**

| Single Gang , 100mm Travel | PS100 -1 |
|----------------------------|----------|
| Dual Gang , 100mm Travel   | PS100 -2 |