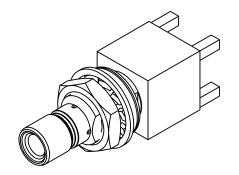

BULHEAD JACK RECEPTACLE FOR PCB COMBINATION SEAL - SOLDER LEGS

PAGE 1/2 ISSUE 01-11-16E SERIES SMB PART NUMBER R114590035

20.2

17.65

scale 1/1

All dimensions are in mm.

| COMPONENTS     | MATERIALS                    | PLATING (μm)     |  |
|----------------|------------------------------|------------------|--|
| Body           | BRASS                        | NICKEL           |  |
| Center contact | BRASS                        | GOLD OVER NICKEL |  |
| Outer contact  | -                            |                  |  |
| Insulator      | PTFE                         |                  |  |
| Gasket         | FLUOROCARBON+SILICONE RUBBER |                  |  |
| Others parts   | BRASS                        | NICKEL           |  |
| -              | -                            | -                |  |
| -              | -                            | -                |  |