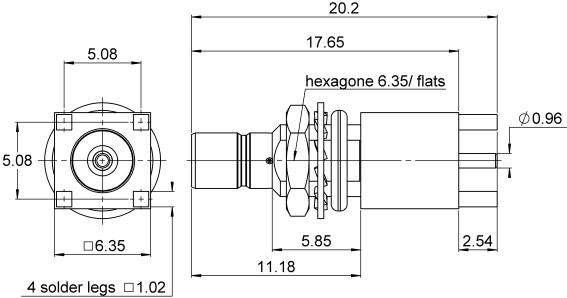

BULHEAD JACK RECEPTACLE FOR PCB COMBINATION SEAL - SOLDER LEGS

PAGE 1/2 ISSUE 01-11-16E SERIES SMB PART NUMBER R114590035

20.2

17.65

scale 1/1

All dimensions are in mm.

| COMPONENTS     | MATERIALS                    | PLATING (μm)     |  |
|----------------|------------------------------|------------------|--|
| Body           | BRASS                        | NICKEL           |  |
| Center contact | BRASS                        | GOLD OVER NICKEL |  |
| Outer contact  | -                            |                  |  |
| Insulator      | PTFE                         |                  |  |
| Gasket         | FLUOROCARBON+SILICONE RUBBER |                  |  |
| Others parts   | BRASS                        | NICKEL           |  |
| -              | -                            | -                |  |
| -              | -                            | -                |  |