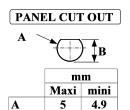

BULHEAD JACK RECEPTACLE FOR PCB COMBINATION SEAL - SOLDER LEGS

PAGE 1/2 ISSUE 01-11-16E SERIES SMB PART NUMBER R114590035

20.2

17.65

scale 1/1

All dimensions are in mm.

| COMPONENTS     | MATERIALS                    | PLATING (μm)     |  |
|----------------|------------------------------|------------------|--|
| Body           | BRASS                        | NICKEL           |  |
| Center contact | BRASS                        | GOLD OVER NICKEL |  |
| Outer contact  | -                            |                  |  |
| Insulator      | PTFE                         |                  |  |
| Gasket         | FLUOROCARBON+SILICONE RUBBER |                  |  |
| Others parts   | BRASS                        | NICKEL           |  |
| -              | -                            | -                |  |
| -              | -                            | -                |  |