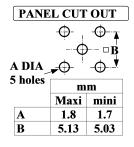

BULHEAD JACK RECEPTACLE FOR PCB COMBINATION SEAL - SOLDER LEGS

PAGE 1/2 ISSUE 01-11-16E SERIES SMB PART NUMBER R114590035

20.2

17.65

scale 1/1

All dimensions are in mm.

| COMPONENTS     | MATERIALS                    | PLATING (μm)     |  |
|----------------|------------------------------|------------------|--|
| Body           | BRASS                        | NICKEL           |  |
| Center contact | BRASS                        | GOLD OVER NICKEL |  |
| Outer contact  | -                            |                  |  |
| Insulator      | PTFE                         |                  |  |
| Gasket         | FLUOROCARBON+SILICONE RUBBER |                  |  |
| Others parts   | BRASS                        | NICKEL           |  |
| -              | -                            | -                |  |
| -              | -                            | -                |  |